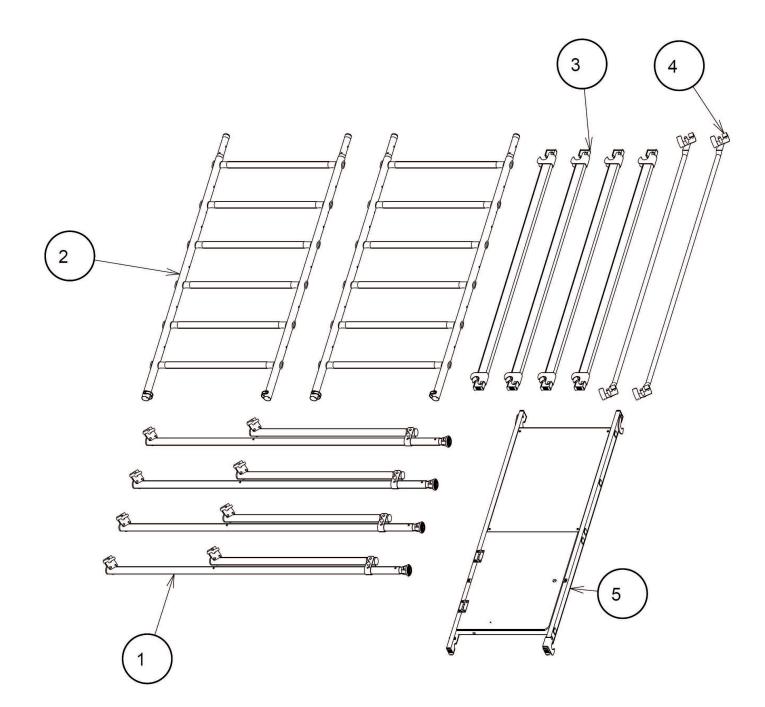

## Parts Information: **Platform Scaffold Tower Extension Pack 3** EN 1004 **Model No: SSCL3**

| Item | Part No.     | Description       | Item | Part No.     | Description          |
|------|--------------|-------------------|------|--------------|----------------------|
| 1    | TB-02405/205 | STABILISER        | 4    | TB-32437/400 | DIAGONAL             |
| 2    | TB-31201/711 | 6 RUNG LOW LADDER | 5    | TB-32454/001 | PLATFORM             |
| 3    | TB-32421/400 | HAND RAIL         |      | TB-02408/205 | PLATFORM (NOT SHOWN) |