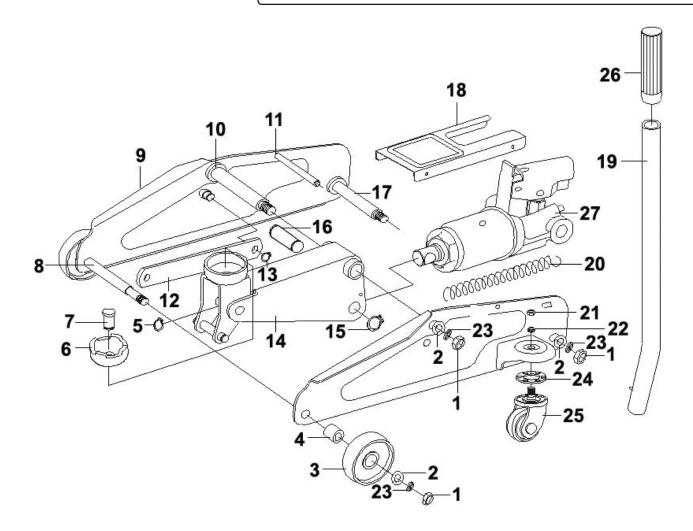

## Trolley Jack 2.25tonne High Lift SUV Super **Rockét Lift**

Model No: 1025HL.V3

| Item | Part No.     | Description          |
|------|--------------|----------------------|
| 1    | SN16.S       | Steel Nut M16 Zinc   |
| 2    | FWM16.S      | Flat Washer M16 Zinc |
| 3    | 1025HL.V2-03 | Front Wheel          |
| 4    | 1025HL.V2-04 | Bushing              |
| 5    | 1025HL.V2-05 | C-Ring S13           |
| 6    | 1025HL.V2-06 | Saddle               |
| 7    | 1025HL.V2-07 | Saddle Pin           |
| 8    | 1025HL.V2-08 | Front Wheel Axle     |
| 9    | 1025HL.V2-09 | Side Frame           |
| 10   | 1025HL.V2-10 | Lifting Arm Pin      |
| 11   | 1025HL.V2-11 | Side Frame Axle      |
| 12   | 1025HL.V3-12 | Link Rod 'Black'     |
| 13   | 1025HL.V2-13 | C-Ring S10           |
| 14   | 1025HL.V2-14 | Lifting Arm          |

| Item | Part No.     | Description                   |
|------|--------------|-------------------------------|
| 15   | 1025HL.V2-15 | C-Ring S22                    |
| 16   | 1025HL.V2-16 | Link Pin                      |
| 17   | 1025HL.V2-17 | Spindle                       |
| 18   | 1025HL.V3-18 | Cover Plate 'Black'           |
| 19   | 1025HL.V2-19 | Jack Handle (Circle) 15mm     |
| 20   | 1025HL.V2-20 | Return Spring                 |
| 21   | SN10.S       | Steel Nut M10 Zinc            |
| 22   | SWM10.S      | Spring Washer M10 Zinc        |
| 23   | SWM16.S      | Spring Washer M16 Zinc        |
| 24   | 1025HL.V2-24 | Bearing Race                  |
| 25   | 1025HL.V2-25 | Castor Wheel Ass'y            |
| 26   | 1025HL.V2-26 | Handle Grip                   |
| 27   | 1025HL.V3-27 | Pump Unit (C/w Handle Socket) |