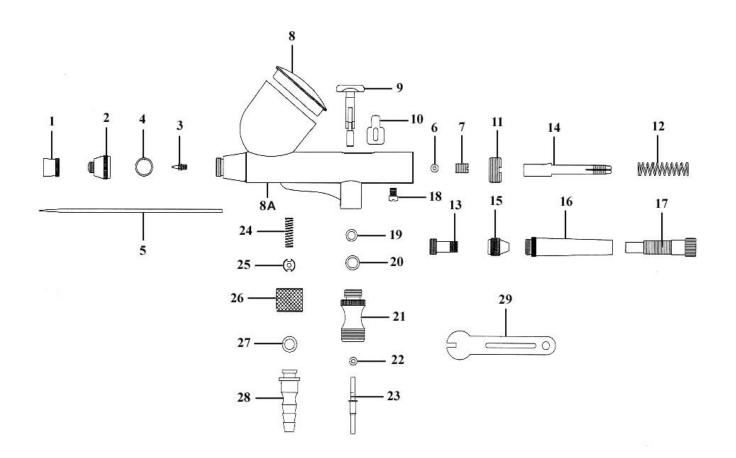

## Air Brush Kit Gravity Feed Model No: AB9321

| Item | Part No.   | Description         |
|------|------------|---------------------|
| 1    | AB9321.01  | NEEDLE CAP          |
| 2    | AB9321.02  | NOZZLE CAP          |
| 3    | AB9321.03  | NOZZLE              |
| 4    | AB9321.04  | O-RING              |
| 5    | AB9321.05  | NEEDLE              |
| 6    | AB9321.06  | O-RING              |
| 7    | AB9321.07  | NEEDLE GUIDE        |
| 8    | AB9321.08  | CUP LID             |
| 8A   | AB9321.08A | BODY                |
| 9    | AB9321.09  | LEVER               |
| 10   | AB9321.10  | LEVER GUIDE         |
| 11   | AB9321.11  | STOPPER             |
| 12   | AB9321.12  | SPRING              |
| 13   | AB9321.13  | NEEDLE FIXING SCREW |
| 14   | AB9321.14  | NEEDLE GUIDE        |
| 15   | AB9321.15  | VALVE SCREW         |
| 16   | AB9321.16  | NEEDLE COVER        |

| Item | Part No.  | Description                                   |
|------|-----------|-----------------------------------------------|
| 17   | AB9321.17 | NEEDLE ADJUSTER SLEEVE                        |
| 18   | AB9321.18 | GUIDE SCREW                                   |
| 19   | AB9321.19 | O-RING                                        |
| 20   | AB9321.20 | O-RING                                        |
| 21   | AB9321.21 | VALVE BODY                                    |
| 22   | AB9321.22 | O-RING                                        |
| 23   | AB9321.23 | VALVE ROD                                     |
| 24   | AB9321.24 | VALVE SPRING                                  |
| 25   | AB9321.25 | VALVE SCREW                                   |
| 26   | AB9321.26 | CONNECTOR NUT                                 |
| 27   | AB9321.27 | O-RING                                        |
| 28   | AB9321.28 | HOSE CONNECTOR                                |
| 29   | AB9321.29 | ADJUSTMENT SPANNER                            |
|      | AB9321.30 | AIR HOSE 1.8mtr (NOT SHOWN)                   |
|      | AB9321.31 | REPLACEMENT NEEDLES (0.2 & 0.5mm) (NOT SHOWN) |
|      | AB9321.32 | PIPETTE (NOT SHOWN)                           |
|      | AB9321.33 | BOTTLE (PAIR) (NOT SHOWN)                     |