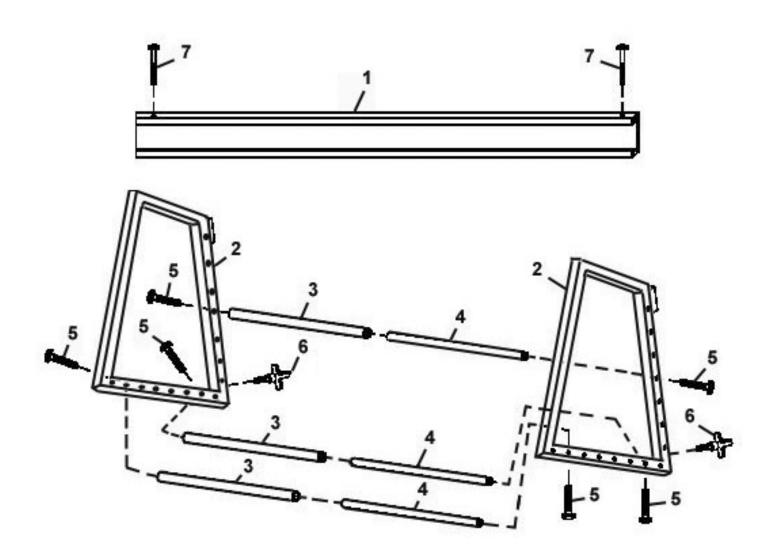

Parts Information: Extending Tyre Rack Wall or Floor Mounting Model No: STR001

| Item | Part No.  | Description            |
|------|-----------|------------------------|
| 1    | STR001.01 | BEAM                   |
| 2    | STR001.02 | UPRIGHT                |
| 3    | STR001.03 | TUBE (OUTER)           |
| 4    | STR001.04 | EXTENSION TUBE (INNER) |

| Item | Part No.  | Description                                |
|------|-----------|--------------------------------------------|
| 5    | STR001.05 | SCREW (M10*50)                             |
| 6    | STR001.06 | HANDWHEEL                                  |
| 7    | MSP655.S  | MACHINE SCREW PAN HEAD PHILLIPS<br>M6x55mm |