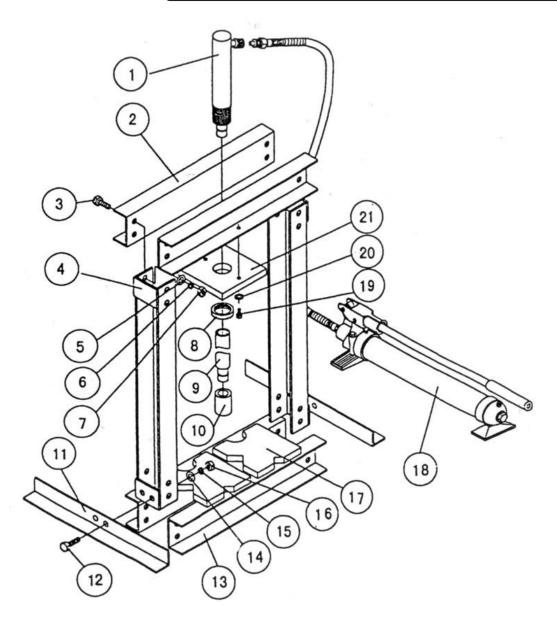

## Parts Information: Hydraulic Press 4tonne Bench Type without Gauge Model No: YK4B

| Item | Part No. | Description                       |
|------|----------|-----------------------------------|
| 1    | YK4B.01  | RAM                               |
| 2    | YK4B.02  | CROSSBEAM                         |
| 3    | YK4B.03  | BOLT M10x25                       |
| 4    | YK4B.04  | UPRIGHT (LEFT)                    |
| 5    | YK4B.05  | WASHER                            |
| 6    | YK4B.06  | LOCK WASHER                       |
| 7    | SN10.S   | STEEL NUT M10 ZINC DIN934(SINGLE) |
| 8    | YK4B.08  | RING NUT                          |
| 9    | YK4B.09  | STEPPED ADAPTOR                   |
| 10   | YK4B.10  | SERRATED SADDLE                   |
| 11   | YK4B.11  | BASE FOOT                         |

| Item | Part No.    | Description                          |
|------|-------------|--------------------------------------|
| 12   | YK4B.12     | BOLT M12x25                          |
| 13   | YK4B.13     | TABLE                                |
| 14   | YK4B.14     | WASHER                               |
| 15   | YK4B.15     | LOCK WASHER                          |
| 16   | SN12.S      | STEEL NUT M12 ZINC DIN934(SINGLE)    |
| 17   | YK4B.17     | PLATE, ARBOR                         |
|      | YK10B.V3-12 | ARBOR PLATE (170x100x20) (NOT SHOWN) |
| 18   | YK4B.18     | PUMP COMPLETE                        |
| 19   | YK4B.19     | BOLT M8x25                           |
| 20   | YK4B.20     | WASHER                               |
| 21   | YK4B.21     | RAM SUPPORT PLATE                    |