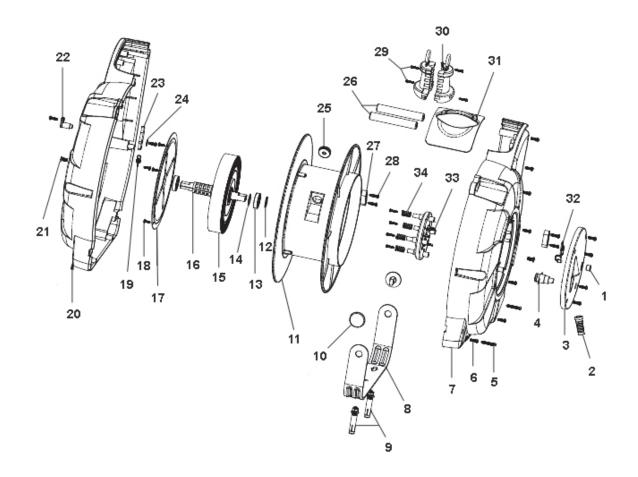

## Parts Information: Cable Reel System Retractable 25mtr 1 x 230V Socket Model No: CRM251

| Item | Part No.  | Description        |
|------|-----------|--------------------|
| 1    | CRM251.01 | CLEAR LENS         |
| 2    | CRM251.02 | PROTECTION SHEATH  |
| 3    | CRM251.03 | COVER              |
| 4    | CRM251.04 | THERMAL TRIP       |
| 5    | CRM251.05 | SCREW (ST4x35)     |
| 6    | CRM251.06 | SCREW (ST4x12)     |
| 7    | CRM251.07 | SIDE COVER, RIGHT  |
| 8    | CRM251.08 | WALL BRACKET       |
| 9    | CRM251.09 | WALL BRACKET SCREW |
| 10   | CRM251.10 | WALL BRACKET PIN   |
| 11   | CRM251.11 | DRUM               |
| 12   | CRM251.12 | O-RING             |
| 13   | B/6902ZZ  | BEARING 6902ZZ     |
| 14   | CRM251.14 | O-RING             |
| 15   | CRM251.15 | MAIN SPRING        |
| 16   | CRM251.16 | PIVOT GUIDE        |
| 17   | CRM251.17 | SPRING COVER       |

| Item | Part No.  | Description      |
|------|-----------|------------------|
| 18   | CRM251.18 | SCREW (ST3x12)   |
| 19   | CRM251.19 | RATCHET SPRING   |
| 20   | CRM251.20 | SIDE COVER, LEFT |
| 21   | CRM251.21 | SCREW (M5x12)    |
| 22   | CRM251.22 | PAWL SUPPORT     |
| 23   | CRM251.23 | PAWL             |
| 24   | CRM251.24 | O-RING           |
| 25   | CRM251.25 | RUBBER GROMMET   |
| 26   | CRM251.26 | ROLLER           |
| 27   | CRM251.27 | CABLE GRIP       |
| 28   | CRM251.28 | SCREW (ST4x18)   |
| 29   | CRM251.29 | SCREW (ST3x14)   |
| 30   | CRM251.30 | STOP BLOCK       |
| 31   | CRM251.31 | TOP PLATE        |
| 32   | CRM251.32 | РСВ              |
| 33   | CRM251.33 | PICK-UP ASSEMBLY |
| 34   | CRM251.34 | PICK-UP CONTACT  |