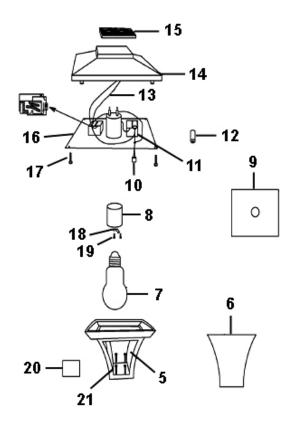

## Solar Powered LED Garden Lamp Wall Mounting

**Model No: GL61** 

| Item | Part No. | Description            |
|------|----------|------------------------|
| 1    | GL61.01  | BASE                   |
| 2    | GL63.25  | ANGLE TUBE             |
| 3    | GL63.06  | LOWER CONNECTION       |
| 4    | GL63.07  | UPPER CONNECTION       |
| 5    | GL63.08  | LAMPSHADE              |
| 6    | GL63.09  | TRANSPARENT PANEL      |
| 7    | GL63.10  | BULB                   |
| 8    | GL63.11  | BULB SOCKET            |
| 9    | GL63.12  | REFLECTIVE SHEETING    |
| 10   | GL63.13  | SWITCH                 |
| 11   | GL63.19  | LAMPSHADE BOTTOM PANEL |

| Item | Part No. | Description                            |
|------|----------|----------------------------------------|
| 12   | GL63.15  | BATTERY(RECHARGEABLE AAA)              |
| 13   | GL63.16  | ELECTRIC WIRE                          |
| 14   | GL63.17  | LAMPSHADE COVER (SO)                   |
| 15   | GL63.18  | SOLAR PANEL                            |
| 16   | GL63.19  | LAMPSHADE BOTTOM PANEL                 |
| 17   | GL63.20  | TAP SCREW                              |
| 18   | GL63.21  | CONNECTOR                              |
| 19   | MSP36.S  | MACHINE SCREW PAN HEAD PHILLIPS M3x6mm |
| 20   | GL63.23  | REFLECTIVE SHEETING                    |
| 21   | GL63.24  | TAP SCREW                              |