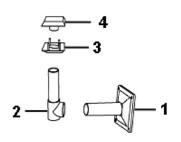

## Solar Powered LED Garden Lamp Wall Mounting

**Model No: GL61** 

| Item | Part No. | Description            |
|------|----------|------------------------|
| 1    | GL61.01  | BASE                   |
| 2    | GL63.25  | ANGLE TUBE             |
| 3    | GL63.06  | LOWER CONNECTION       |
| 4    | GL63.07  | UPPER CONNECTION       |
| 5    | GL63.08  | LAMPSHADE              |
| 6    | GL63.09  | TRANSPARENT PANEL      |
| 7    | GL63.10  | BULB                   |
| 8    | GL63.11  | BULB SOCKET            |
| 9    | GL63.12  | REFLECTIVE SHEETING    |
| 10   | GL63.13  | SWITCH                 |
| 11   | GL63.19  | LAMPSHADE BOTTOM PANEL |

| Item | Part No. | Description                            |
|------|----------|----------------------------------------|
| 12   | GL63.15  | BATTERY(RECHARGEABLE AAA)              |
| 13   | GL63.16  | ELECTRIC WIRE                          |
| 14   | GL63.17  | LAMPSHADE COVER (SO)                   |
| 15   | GL63.18  | SOLAR PANEL                            |
| 16   | GL63.19  | LAMPSHADE BOTTOM PANEL                 |
| 17   | GL63.20  | TAP SCREW                              |
| 18   | GL63.21  | CONNECTOR                              |
| 19   | MSP36.S  | MACHINE SCREW PAN HEAD PHILLIPS M3x6mm |
| 20   | GL63.23  | REFLECTIVE SHEETING                    |
| 21   | GL63.24  | TAP SCREW                              |