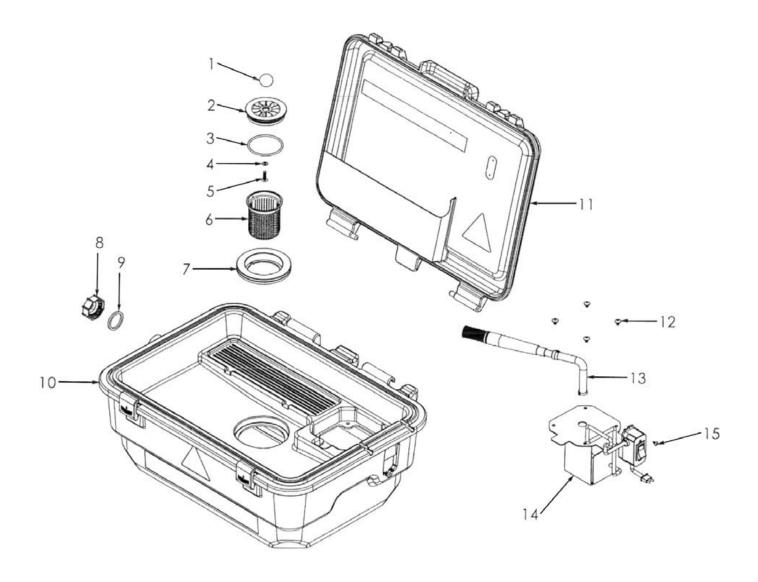

## **Mobile Parts Cleaning Tank with Brush** Model No: SM222

| Item | Part No. | Description                  |
|------|----------|------------------------------|
| 1    | SM222.01 | KNOB                         |
| 2    | SM222.02 | CAP                          |
| 3    | SM222.03 | O-RING                       |
| 4    | FWM6.S   | FLAT WASHER M6 SINGLE        |
| 5    | SM222.05 | PAN HEAD MACHINE SCREW M6x20 |
| 6    | SM222.06 | FILTER                       |
| 7    | SM222.07 | SEAL                         |
| 8    | SM222.08 | SIDE CAP                     |

| Item | Part No.   | Description    |
|------|------------|----------------|
| 9    | SM222.09   | O-RING         |
| 10   | SM222.10   | TANK           |
| 11   | SM222.11   | TANK LID       |
| 12   | SM222.12   | SCREW          |
| 13   | SM221/P-31 | CLEANING BRUSH |
| 14   | SM222.14   | PUMP           |
| 15   | SM222.15   | SCREW          |