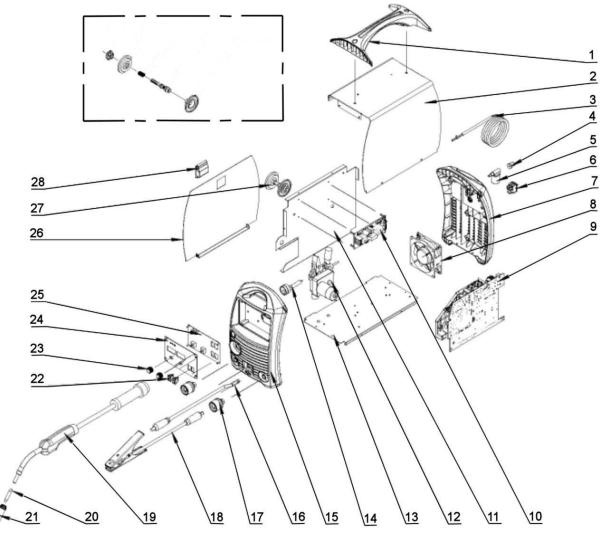

## Inverter Welder MIG, TIG & MMA 200Amp **Model No: INVMIG200.V2**

| Item | Part No.      | Description          |
|------|---------------|----------------------|
| 1    | INVMIG200V201 | HANDLE               |
| 2    | INVMIG200V202 | COVER                |
| 3    | INVMIG200V203 | POWER CORD           |
| 4    | INVMIG200V204 | CONNECTING SCREW ROD |
| 5    | INVMIG200V205 | GAS VALVE            |
| 6    | INVMIG200V206 | POWER SWITCH         |
| 7    | INVMIG200V207 | BACK PANEL           |
| 8    | INVMIG200V208 | FAN                  |
| 9    | INVMIG200V209 | MAIN PCB BOARD       |
| 10   | INVMIG200V210 | CONTROL PCB BOARD    |
| 11   | INVMIG200V211 | MIDDLE PANEL         |
| 12   | INVMIG200V212 | WIRE FEED MOTOR      |
| 13   | INVMIG200V213 | BOTTOM PANEL         |
| 14   | INVMIG200V214 | MIG CONNECTOR        |
| 15   | INVMIG200V215 | FRONT PLASTIC PANEL  |
| 16   | INVMIG200V216 | WELD POWER CABLE     |

| Item | Part No.      | Description                          |
|------|---------------|--------------------------------------|
| 17   | INVMIG200V217 | WELD POWER CONNECTOR                 |
| 18   | INVMIG200V218 | EARTH CABLE & CLAMP (L:2.75m D:10mm) |
| 19   | INVMIG200V219 | MIG TORCH                            |
| 20   | INVMIG200V220 | CONTACT TIP                          |
| 21   | INVMIG200V221 | MIG NOZZLE                           |
| 22   | INVMIG200V222 | SPOT WELD ON/OFF SWITCH              |
| 23   | INVMIG200V223 | POTENTIOMETER KNOB                   |
| 24   | INVMIG200V224 | FRONT PANEL SUPPORT PLATE            |
| 25   | INVMIG200V225 | FRONT PANEL CONTROL PCB              |
| 26   | INVMIG200V226 | PANEL, LEFT SIDE (DOOR)              |
| 27   | INVMIG200V227 | SPOOL HOLDER                         |
| 28   | INVMIG200V228 | LATCH                                |
|      | S0771.35      | HAND-HELD MASK (NOT SHOWN)           |
|      | S0771.35H     | HANDLE FOR MASK (NOT SHOWN)          |
|      | TIG180S.34    | GAS HOSE & FITTING (NOT SHOWN)       |