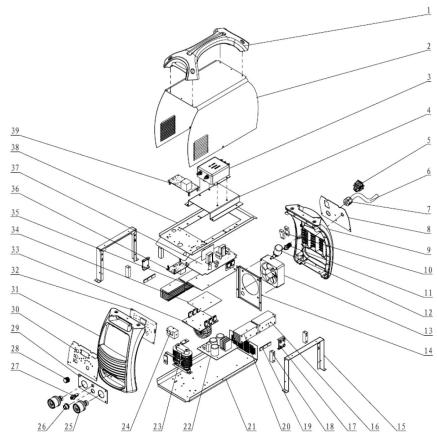

## Parts Information: TIG/MMA Inverter Welder 180Amp 230V Model No: TIG180S.V2

| Item | Part No.      | Description                |
|------|---------------|----------------------------|
| 1    | TIG200S.V2-01 | TOP HANDLE                 |
| 2    | TIG200S.V2-02 | TOP COVER                  |
| 3    | TIG200S.V2-03 | EMI FILTER                 |
| 4    | TIG200S.V2-04 | EMI FILTER HOLDER          |
| 5    | TIG200S.V2-05 | ROCKER SWITCH              |
| 6    | TIG200S.V2-06 | POWER CORD                 |
| 7    | TIG200S.V2-07 | CABLE HOLDER               |
| 8    | TIG200S.V2-08 | REAR PANEL FIXED PLATE     |
| 9    | TIG200S.V2-09 | REAR PANEL                 |
| 10   | TIG200S.V2-10 | TENSION DISC               |
| 11   | TIG200S.V211A | CONNECTING SCREW ROD       |
|      | TIG200S.V211B | COPPER NUT (NOT SHOWN)     |
| 12   | TIG200S.V2-12 | GAS VALVE                  |
| 13   | TIG200S.V2-13 | FAN                        |
| 14   | TIG200S.V2-14 | FAN COVER                  |
| 15   | TIG200S.V2-15 | HEAT SINK HOLDER           |
| 16   | TIG200S.V2-16 | IGBT HEAT SINK             |
| 17   | TIG200S.V2-17 | IGBT HEAT PLATE            |
| 18   | TIG200S.V2-18 | SUPPORT                    |
| 19   | TIG200S.V2-19 | PRESSING PLATE (SMALL)     |
| 20   | TIG200S.V2-20 | HEAT SINK (QUICK RECOVERY) |

| Variant Variant Variant Variant Variant Variant Variant |               |                                |
|---------------------------------------------------------|---------------|--------------------------------|
| Item                                                    | Part No.      | Description                    |
| 21                                                      | TIG200S.V2-21 | BOTTOM PLATE                   |
| 22                                                      | TIG180S.V2-22 | POWER PCB                      |
| 23                                                      | TIG200S.V2-23 | TRANSFORMER                    |
| 24                                                      | TIG200S.V2-24 | SENSOR                         |
| 25                                                      | TIG200S.V2-25 | QUICK CONNECTOR                |
| 26                                                      | TIG200S.V2-26 | SWITCH OF TIG TORCH            |
| 27                                                      | TIG200S.V227A | GAS CONNECTROR (A)             |
|                                                         | TIG200S.V227B | GAS CONNECTROR (B) (NOT SHOWN) |
| 28                                                      | TIG200S.V2-28 | POTENTIOMETER KNOB             |
| 29                                                      | TIG200S.V2-29 | OUTPUT FIXED PLATE             |
| 30                                                      | TIG200S.V2-30 | FRONT MOUNTING PLATE           |
| 31                                                      | TIG200S.V2-31 | FRONT PLASTIC PANEL            |
| 32                                                      | TIG180S.V2-32 | FRONT CONTROL PCB              |
| 33                                                      | TIG180S.V2-33 | RECTIFIER                      |
| 34                                                      | TIG200S.V2-34 | INSULATING PLATE FOR RECTIFIER |
| 35                                                      | TIG200S.V2-35 | INSULATING PLATE FOR MAIN PCB  |
| 36                                                      | TIG200S.V2-36 | GUN SWITCH ISOLATION PLATE     |
| 37                                                      | TIG180S.V2-37 | MAIN PCB BOARD                 |
| 38                                                      | TIG200S.V2-38 | MOUNTING PLATE                 |
| 39                                                      | TIG200S.V2-39 | PULSE ARC BOARD                |
|                                                         |               |                                |