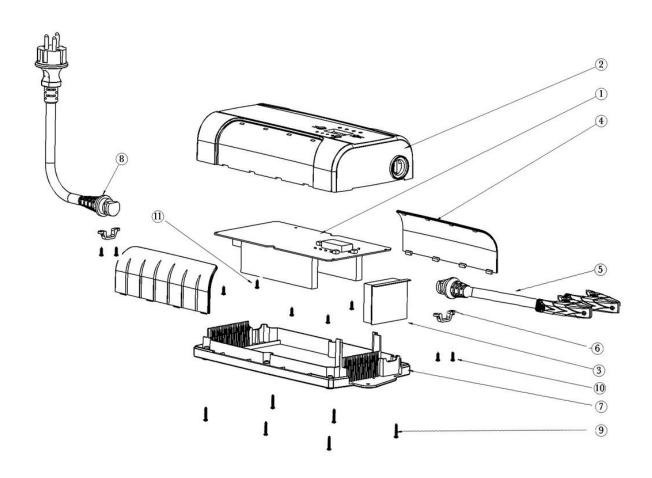

## Battery Support Unit & Charger 12V-25A/24V-12.5A

Model No: BSCU25.V2

| Item | Part No.     | Description |
|------|--------------|-------------|
| 1    | BSCU25.V2-01 | PCB         |
| 2    | BSCU25.V2-02 | UPPER COVER |
| 3    | BSCU25.V2-03 | FAN         |
| 4    | BSCU25.V2-04 | SIDE COVER  |
| 5    | BSCU25.V2-05 | CLAMPS (C/W |
| 6    | BSCU25.V2-06 | CLAMP CLIP  |

| Item | Part No.     | Description  |
|------|--------------|--------------|
| 7    | BSCU25.V2-07 | BOTTOM COVER |
| 8    | BSCU25.V2-08 | CABLE (c/w P |
| 9    | BSCU25.V2-09 | SCREW (3x16) |
| 10   | BSCU25.V2-10 | SCREW (3x10) |
| 11   | BSCU25.V2-11 | SCREW (3x6)  |