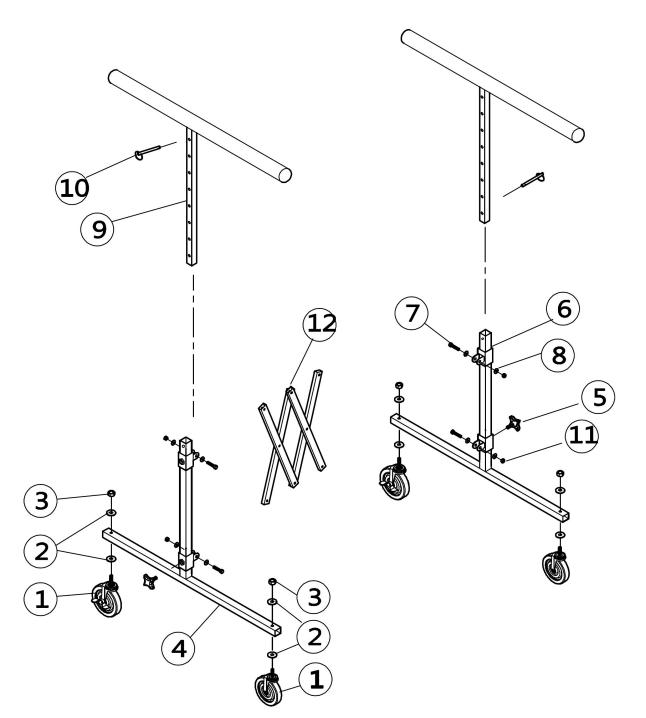

## Parts Information: **Concertina Panel Stand** Model No: MK58

| Item | Part No. | Description                           |
|------|----------|---------------------------------------|
| 1    | MK58.01  | WHEEL,CASTOR (74x6x20x96)             |
|      | MK58.01A | CASTOR WHEEL (WITH BRAKE) (NOT SHOWN) |
| 2    | FWM10.S  | FLAT WASHER M10 SINGLE                |
| 3    | MK58.03  | NUT 3/8"                              |
| 4    | MK58.04  | BOTTOM SUPPORT                        |
| 5    | MK61.07  | KNOB                                  |
| 6    | MK58.06  | SET TUBE                              |

| Item | Part No. | Description                  |
|------|----------|------------------------------|
| 7    | MK58.07  | SCREW (1/4"x1-3/4")          |
| 8    | RW825.S  | REPAIR WASHER M8x25 (SINGLE) |
| 9    | MK58.09  | TOP SUPPORT                  |
| 10   | MK58.10  | PIN                          |
| 11   | MK58.11  | LOCK NUT 1/4"                |
| 12   | MK58.12  | FOLDING PLATE                |