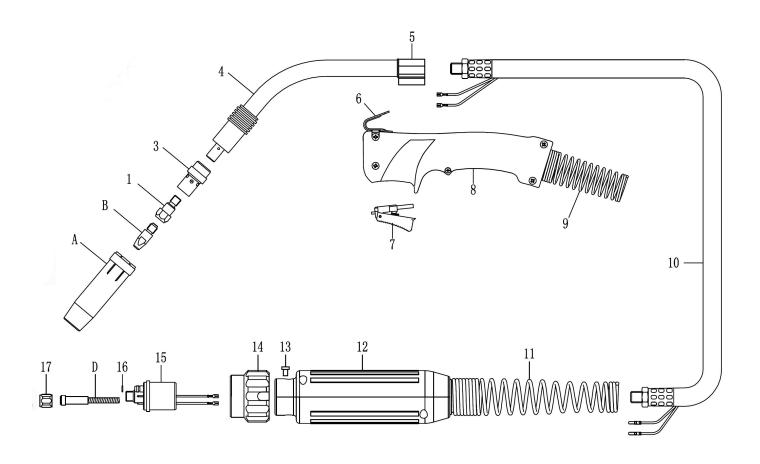

## **MIG Torch 3mtr Euro Connection MB36** Model No: MIG/N336

| Item | Part No. | Description                |
|------|----------|----------------------------|
| 1    | EC3001   | TIP ADAPTOR (M8x28)        |
| 3    | ED3001   | CERAMIC DIFFUSER           |
| 4    | EF3250   | SWANNECK                   |
| 5    | EF1212   | PLASTIC BODY               |
| 6    | EG0001   | HANGER HOOK                |
| 7    | EJ0003   | TRIGGER                    |
| 8    | EH0101   | HANDLE                     |
| 9    | ES0101   | FRONT SPRING CABLE SUPPORT |
| 10   | EL3030   | CABLE ASSEMBLY 3mtr        |
| 11   | HDS0202  | BACK SPRING CABLE SUPPORT  |
| 12   | HDH0202  | BACK HANDLE                |
| 13   | EH2211   | SCREW (M4x6)               |

| Item | Part No. | Description                                   |
|------|----------|-----------------------------------------------|
| 14   | EP3001   | GUN PLUG NUT                                  |
| 15   | EU1001   | CENTRAL ADAPTOR                               |
| 16   | Q504010  | O-RING (4x1)                                  |
| 17   | EU1011   | NUT (M10x1)                                   |
| Α    | MIG924   | CONICAL NOZZLE TB36 Pack of 2                 |
| В    | MIG919   | CONTACT TIP 1.2mm TB25/36 Pack of 5           |
|      | MIG918   | CONTACT TIP 1mm TB25/36 Pack of 5 (NOT SHOWN) |
| D    | ER3212-3 | STEEL LINER 1.0-1.2mm x 3mtr                  |
|      |          |                                               |
|      |          |                                               |
|      |          |                                               |
|      |          |                                               |