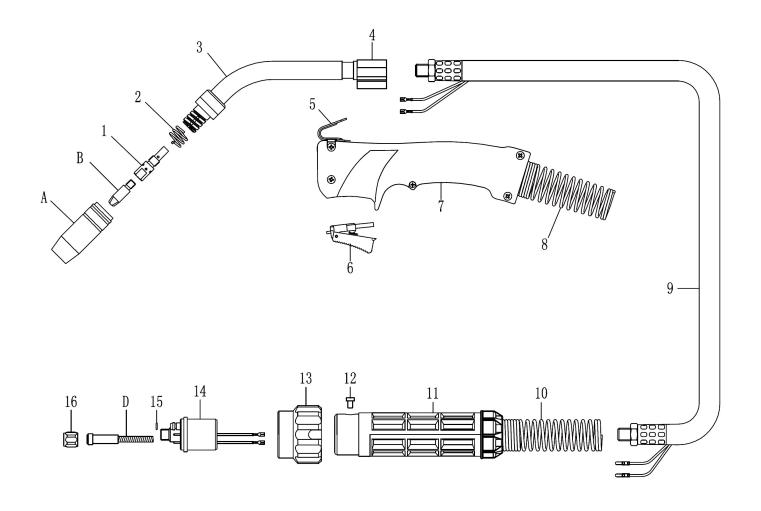

## **MIG Torch 4mtr Euro Connection MB25** Model No: MIG/N425

| Item | Part No. | Description                |
|------|----------|----------------------------|
| 1    | EC7001   | TIP ADAPTOR (M6x35)        |
| 2    | EF7211   | NOZZLE SPRING              |
| 3    | EF7245   | SWANNECK                   |
| 4    | EF1212   | PLASTIC BODY               |
| 5    | EG0001   | HANGER HOOK                |
| 6    | EJ0003   | TRIGGER                    |
| 7    | EH0101   | HANDLE                     |
| 8    | ES0101   | FRONT SPRING CABLE SUPPORT |
| 9    | EL7030A  | CABLE ASSEMBLY 4mtr        |
| 10   | ES2201   | BACK SPRING CABLE SUPPORT  |
| 11   | EH2201   | BACK HANDLE                |
| 12   | EH2211   | SCREW (M4x6)               |

| Item | Part No.  | Description                                     |
|------|-----------|-------------------------------------------------|
| 13   | EP3001    | GUN PLUG NUT                                    |
| 14   | EU1001    | CENTRAL ADAPTOR                                 |
| 15   | Q504010   | O-RING (4x1)                                    |
| 16   | EU1011    | NUT (M10x1)                                     |
| Α    | MIG915    | CYLINDRICAL NOZZLE TB25 Pack of 2               |
| В    | MIG918    | CONTACT TIP 1mm TB25/36 Pack of 5               |
|      | MIG917    | CONTACT TIP 0.8mm TB25/36 Pack of 5 (NOT SHOWN) |
|      | MIG919    | CONTACT TIP 1.2mm TB25/36 Pack of 5 (NOT SHOWN) |
| D    | ER3212-3A | STEEL LINER 1.0-1.2mm x 4mtr                    |
|      |           |                                                 |