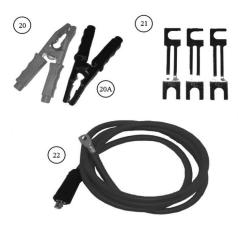

| Item | Part No.   | Description                               |
|------|------------|-------------------------------------------|
| 14   | ECS650.14  | NEGATIVE CABLE                            |
| 15   | ECS650.15  | POWER SUPPLY CABLE                        |
| 16   | ECS650.16  | THERMOSTAT 13A                            |
|      | ECS650.16B | BRACKET FOR THERMOSTAT 13A (NOT<br>SHOWN) |
| 17   | ECS650.17  | THERMOSTAT 11A                            |
|      | ECS650.17B | BRACKET FOR THERMOSTAT 11A (NOT<br>SHOWN) |
| 18   | ECS650.18  | BASE                                      |
| 19   | ECS650.19  | REMOTE START CABLE + CONTROL              |
| 20   | ECS650.20  | POSITIVE CLAMP                            |
| 20A  | ECS650.20A | NEGATIVE CLAMP                            |
| 21   | 120/802131 | FUSE 100Amp 99x20mm LARGE Pack of 10      |
| 22   | ECS650.22  | POSITIVE CABLE                            |