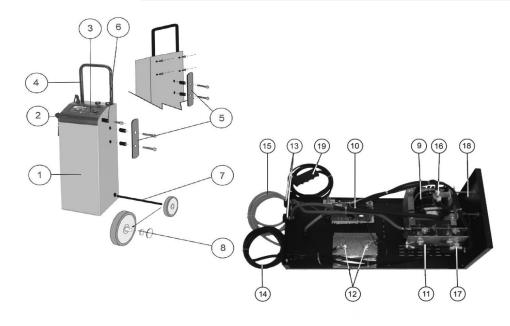

## Parts Information: Electronic Charger Starter 100/650A 12/24V Model No: ECS650

| Item | Part No.  | Description        |
|------|-----------|--------------------|
| 1    | ECS650.01 | FRONT PANEL        |
| 2    | ECS650.02 | CORD SUPPORT       |
| 3    | ECS650.03 | DISPLAY PANEL      |
| 4    | ECS650.04 | HANDLE             |
| 5    | ECS650.05 | CABLE REEL KIT     |
| 6    | ECS650.06 | CLAMP SUPPORT KIT  |
| 7    | ECS650.07 | WHEEL AXLE         |
| 8    | ECS650.08 | WHEEL KIT (195x47) |
| 9    | ECS650.09 | TRANSFORMER        |
| 10   | ECS650.10 | PCB UNIT           |
| 11   | ECS650.11 | RECTIFIER          |
| 12   | ECS650.12 | FUSE SUPPORT       |
| 13   | ECS650.13 | POWER OUTLET       |

| Item | Part No.   | Description                               |
|------|------------|-------------------------------------------|
| 14   | ECS650.14  | NEGATIVE CABLE                            |
| 15   | ECS650.15  | POWER SUPPLY CABLE                        |
| 16   | ECS650.16  | THERMOSTAT 13A                            |
|      | ECS650.16B | BRACKET FOR THERMOSTAT 13A (NOT<br>SHOWN) |
| 17   | ECS650.17  | THERMOSTAT 11A                            |
|      | ECS650.17B | BRACKET FOR THERMOSTAT 11A (NOT<br>SHOWN) |
| 18   | ECS650.18  | BASE                                      |
| 19   | ECS650.19  | REMOTE START CABLE + CONTROL              |
| 20   | ECS650.20  | POSITIVE CLAMP                            |
| 20A  | ECS650.20A | NEGATIVE CLAMP                            |
| 21   | 120/802131 | FUSE 100Amp 99x20mm LARGE Pack of 10      |
| 22   | ECS650.22  | POSITIVE CABLE                            |