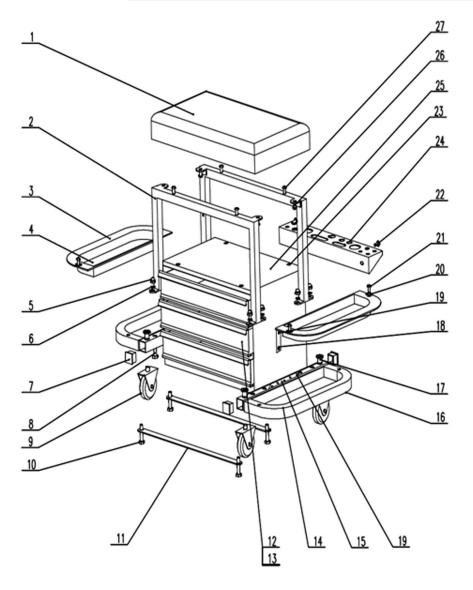

## Mechanic's Utility Seat & Tool Box **Model No: SCR18**

| Item | Part No.  | Description                           |
|------|-----------|---------------------------------------|
| 1    | SCR18.01  | SEAT CUSHION                          |
| 2    | SCR18.02  | SUPPORT TUBE                          |
| 3    | SCR18.03  | PLASTIC TRAY                          |
| 4    | SCR18.04  | MAGNETIC LINER                        |
| 5    | SN8.S     | STEEL NUT M8 ZINC DIN934 (SINGLE)     |
| 6    | SCR18.06  | FLAT WASHER (M8)                      |
| 7    | SCR18.07  | END CAP                               |
| 8    | SCR18.08  | BOLT (M8x40)                          |
| 9    | SCR18.09  | WHEEL,SWIVEL CASTOR (62x7x20x75)      |
|      | SCR18.09R | WHEEL,CASTOR (62x6x20x75) (NOT SHOWN) |
| 10   | SCR18.10  | BOLT (M8x35)                          |
| 11   | SCR18.11  | CONNECTION PLATE                      |
| 12   | SCR18.12  | DRAWER WITH SLIDER                    |
| 13   | SCR18.13  | DRAWER LINER(322X193MM)               |

| Item | Part No. | Description                 |
|------|----------|-----------------------------|
| 14   | SCR18.14 | TRAY FRAME (inc INNER TRAY) |
| 15   | SCR18.15 | CONNECTION TUBE             |
| 16   | SCR18.16 | RIVET NUT (M8)              |
| 17   | SCR18.17 | BOLT (M8x24)                |
| 18   | SCR18.18 | BUTTON                      |
| 19   | SCR18.19 | RIVET (M4x8)                |
| 20   | SCR18.20 | WASHER (M8)                 |
| 21   | SCR18.21 | BOLT (M8x25)                |
| 22   | SCR18.22 | BOLT (M6x10)                |
| 23   | SCR18.23 | RIVET NUT (M6)              |
| 24   | SCR18.24 | SCREWDRIVER HOLDER          |
| 25   | SCR18.25 | SUPPORT FRAME               |
| 26   | SCR18.26 | BOLT (M6x20)                |
| 27   | SCR18.27 | BOLT (M6x30)                |