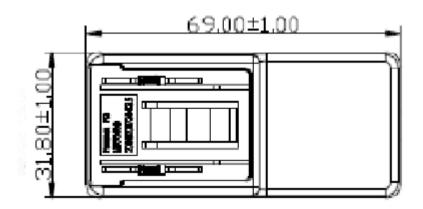

| Specification            |                                                                                     |
|--------------------------|-------------------------------------------------------------------------------------|
| Part Code                | T5889ST                                                                             |
| Input Voltage Range      | 90-264 Vac                                                                          |
| Input Frequency Range    | 47-63Hz                                                                             |
| Input Current Rated      | 0.5A Max                                                                            |
| Input AC Heads           | UK, Euro, USA & Auz                                                                 |
| Output Voltage Rating    | +12V                                                                                |
| Output Current Range     | 1A                                                                                  |
| Output Min Current       | 0.0A                                                                                |
| Output Connection Type   | 2.1x5.5x12mm centre positive – Right angle                                          |
| Total Output Regulation  | +/- 2%                                                                              |
| Line and Load Regulation | +/- 5%                                                                              |
| Ripple & Noise           | 250mVp-p                                                                            |
| Efficiency               | 82.96%Min                                                                           |
| Over Voltage Protection  | 25VDC Maximum                                                                       |
| Over Load Protection     | 2.5A maximum with auto-recovery function                                            |
| Operating Temperature    | 0 to 40°C                                                                           |
| Storage Temperature      | -20 to +60°C                                                                        |
| Operating Humidity       | 20 to 85%                                                                           |
| Storage Humidity         | 5 to 95%                                                                            |
| Hi-Pot                   | 3000VAC 10mA 1min                                                                   |
| Leakage Current          | 0.25mA max                                                                          |
| Safety Standard          | UL/CUL(UL60950-1),TUV-GS(EN60950-1),SAA(AS/NZS 60950-1),<br>T-LICENSE(BS EN60950-1) |
| EMI Standard             | FCC(PART 15 CLASS B),CE(EN55022),RCM(EN55022:2010)                                  |
| MTBF                     | 50K Hours                                                                           |
| Size mm max.             | 70 (L) 32.8 (W) 49(H)                                                               |
| Weight                   | 80 g                                                                                |

### **Diagrams**