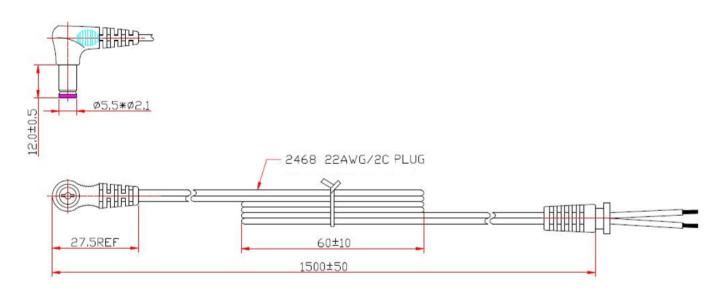

| Specification            |                                                                                     |
|--------------------------|-------------------------------------------------------------------------------------|
| Part Code                | T5889ST                                                                             |
| Input Voltage Range      | 90-264 Vac                                                                          |
| Input Frequency Range    | 47-63Hz                                                                             |
| Input Current Rated      | 0.5A Max                                                                            |
| Input AC Heads           | UK, Euro, USA & Auz                                                                 |
| Output Voltage Rating    | +12V                                                                                |
| Output Current Range     | 1A                                                                                  |
| Output Min Current       | 0.0A                                                                                |
| Output Connection Type   | 2.1x5.5x12mm centre positive – Right angle                                          |
| Total Output Regulation  | +/- 2%                                                                              |
| Line and Load Regulation | +/- 5%                                                                              |
| Ripple & Noise           | 250mVp-p                                                                            |
| Efficiency               | 82.96%Min                                                                           |
| Over Voltage Protection  | 25VDC Maximum                                                                       |
| Over Load Protection     | 2.5A maximum with auto-recovery function                                            |
| Operating Temperature    | 0 to 40°C                                                                           |
| Storage Temperature      | -20 to +60°C                                                                        |
| Operating Humidity       | 20 to 85%                                                                           |
| Storage Humidity         | 5 to 95%                                                                            |
| Hi-Pot                   | 3000VAC 10mA 1min                                                                   |
| Leakage Current          | 0.25mA max                                                                          |
| Safety Standard          | UL/CUL(UL60950-1),TUV-GS(EN60950-1),SAA(AS/NZS 60950-1),<br>T-LICENSE(BS EN60950-1) |
| EMI Standard             | FCC(PART 15 CLASS B),CE(EN55022),RCM(EN55022:2010)                                  |
| MTBF                     | 50K Hours                                                                           |
| Size mm max.             | 70 (L) 32.8 (W) 49(H)                                                               |
| Weight                   | 80 g                                                                                |

### **Diagrams**