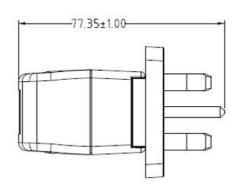

| Specification            |                                                                                     |
|--------------------------|-------------------------------------------------------------------------------------|
| Part Code                | T5889ST                                                                             |
| Input Voltage Range      | 90-264 Vac                                                                          |
| Input Frequency Range    | 47-63Hz                                                                             |
| Input Current Rated      | 0.5A Max                                                                            |
| Input AC Heads           | UK, Euro, USA & Auz                                                                 |
| Output Voltage Rating    | +12V                                                                                |
| Output Current Range     | 1A                                                                                  |
| Output Min Current       | 0.0A                                                                                |
| Output Connection Type   | 2.1x5.5x12mm centre positive – Right angle                                          |
| Total Output Regulation  | +/- 2%                                                                              |
| Line and Load Regulation | +/- 5%                                                                              |
| Ripple & Noise           | 250mVp-p                                                                            |
| Efficiency               | 82.96%Min                                                                           |
| Over Voltage Protection  | 25VDC Maximum                                                                       |
| Over Load Protection     | 2.5A maximum with auto-recovery function                                            |
| Operating Temperature    | 0 to 40°C                                                                           |
| Storage Temperature      | -20 to +60°C                                                                        |
| Operating Humidity       | 20 to 85%                                                                           |
| Storage Humidity         | 5 to 95%                                                                            |
| Hi-Pot                   | 3000VAC 10mA 1min                                                                   |
| Leakage Current          | 0.25mA max                                                                          |
| Safety Standard          | UL/CUL(UL60950-1),TUV-GS(EN60950-1),SAA(AS/NZS 60950-1),<br>T-LICENSE(BS EN60950-1) |
| EMI Standard             | FCC(PART 15 CLASS B),CE(EN55022),RCM(EN55022:2010)                                  |
| MTBF                     | 50K Hours                                                                           |
| Size mm max.             | 70 (L) 32.8 (W) 49(H)                                                               |
| Weight                   | 80 g                                                                                |

### **Diagrams**