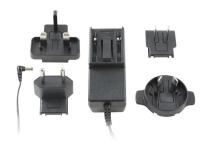

#### **Description:**

The Stontronics range of 12 Watt Interchangeable wall plug power supplies provide 12 watts of continuous power with the flexibility of worldwide usage as they are supplied with UK, Euro, USA & Auz AC Heads, all Efficiency Level VI and carry worldwide safety approvals.

### **Diagrams**