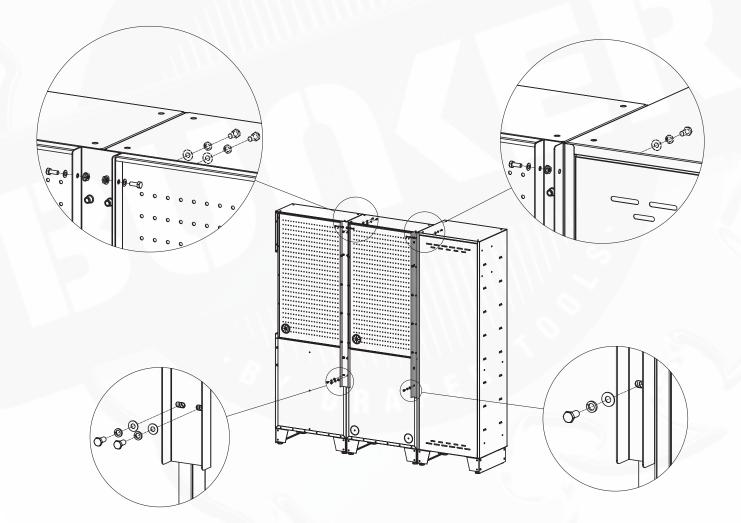

## Stock No. **33197, 33198**

- Attach wall bracket (double) to back panel with (10) bolt M6 x 16mm, nut M6 and flat washer 12 x 6.5 x 0.8mm, and tighten with wrench (not included).
- Attach wall bracket (double) to wall cabinets and base cabinets / trolley with (8) bolt M8 x 16mm, flat washer 18 x 8 x 1mm and spring washer 14 x 8.8 x 2.6mm, and tighten with wrench (not included).
- Attach wall bracket (single) to back panel with (5) bolt M6 x 16mm, nut M6 and flat washer 12 x 6.5 x 0.8mm, and tighten with wrench (not included).
- Attach wall bracket (single) to wall cabinets and base cabinets / trolley with (4) bolt M8 x 16mm, flat washer 18 x 8 x 1mm and spring washer 14 x 8.8 x 2.6mm, and tighten with wrench (not included).