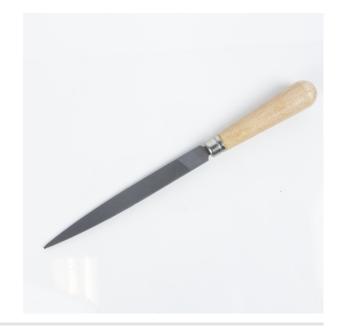

Features & Benefits ~ Manufactured from special file steel ~ Precise Cut ~ Second Cut ~ Wooden handle ~ Blade length

100 mm ~ Total length 160 mm

Applicable Standards

Health & Safety None applicable

 ${\sf C.K products are guaranteed for 1} year against imperfect materials or workmanship. Damage caused through normal wear and tear or resulting from inappropriate use, is not covered.}$ Warranty