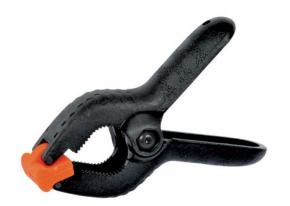

## **Product Specification PDF**

| Date              | Correct as of 31st May 2019 |
|-------------------|-----------------------------|
| Brand             | Avit                        |
| Product           | AV12010                     |
| Description       | Spring Clamp 100mm (4")     |
| Barcode           | 5013969991505               |
| Commodity code    | 3926909790                  |
| Country of origin | TW                          |

Features & Benefits ~ Hinged jaws for clamping

~ Hinged jaws for clamping a variety of shapes ~ Capacity: 30 mm ~ Length: 100 mm

Applicable Standards

Warranty

AVIT products are guaranteed for 1year against imperfect materials or workmanship. Damage caused through normal wear and tear or resulting from inappropriate use, is not covered.