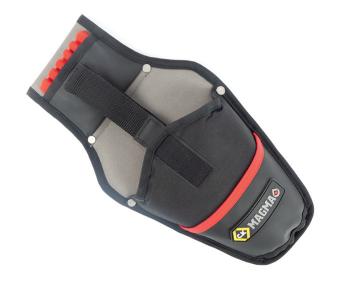

Features & Benefits

Universal design for right or left handed use Constructed from heavy duty, tear-resistant polyester for

Industrial performance Velcro securing strap for all drill types Secure and accessible drill and bit pockets