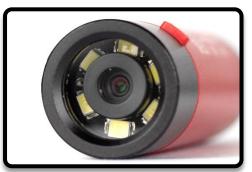

#### T5600

**MIGHTY SCOPE CAMERA** 

### **PERFORMANCE**

- **▼** 720P HIGH DEFINITION CAMERA
  - CLEAR, CRISP HIGH RESOLUTION IMAGES
- **←** 6x BRIGHT WHITE LED'S
  - *⋖ MAXIMUM VISIBILITY*
- RUN TIME
  - ◀ 110 MINUTES LIGHT OFF
  - **▼** 90 MINUTES DIMMED
  - **▼** 70 MINUTES FULL BEAM

# **EASE OF USE**

- 24MM CAMERA DIAMETER
  - ▼ THE MOST COMPACT CAMERA IN ITS CLASS
- < LIGHTWEIGHT
  - ◀ JUST 36 GRAMS THE LIGHTEST CAMERA IN ITS CLASS
  - ◀ ABS HOUSING & ANODISED ALUMINIUM END CAPS
- ◀ BUILT IN WI-FI HOT SPOT
  - **▼** FAST, SIMPLE, CONVENIENT & RELIABLE