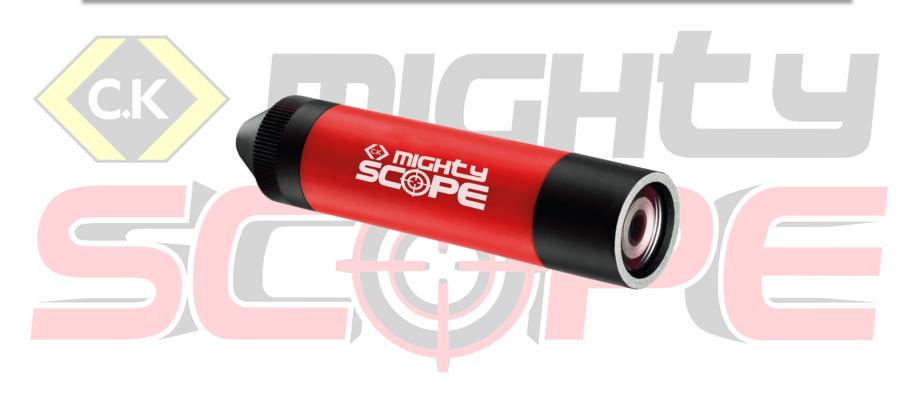

### **T5600** MIGHTY SCOPE - WIRELESS INSPECTION CAMERA

THE T5600 MIGHTY SCOPE WIRELESS INSPECTION CAMERA IS IDEAL FOR THE END USER NEEDING TO INSPECT, PHOTOGRAPH OR RECORD VIDEO IN LOCATIONS WITH LIMITED ACCESS

THE T5600 MIGHTY SCOPE WIRELESS INSPECTION CAMERA IS IDEAL FOR THE END USER NEEDING TO INSPECT, PHOTOGRAPH OR RECORD VIDEO IN LOCATIONS WITH LIMITED ACCESS

### **T5600** MIGHTY SCOPE - WIRELESS INSPECTION CAMERA

FLEXIBLE GOOSE NECK MULTI ANGLE VIEWING

FRONT HOOK
HOOKS CABLES OR OBJECTS

THREAD ADAPTORS (MALE & FEMALE) COLLAR & SPARE O RINGS ADAPTORS ALLOW CONNECTION WITH ALL 1/4" RODS