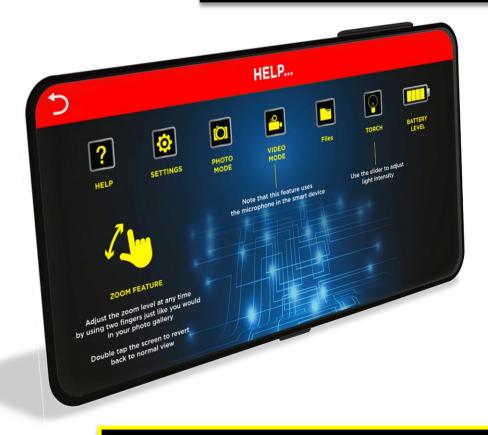

# SETTING UP

#### DOWNLOAD THE FREE C.K TOOLS MIGHTY SCOPE APP

FULL INSTALLATION INSTRUCTIONS ARE INCLUDED IN THE BOX

### CONNECT YOUR DEVICE TO THE MIGHTY SCOPE

FULL INSTALLATION INSTRUCTIONS ARE INCLUDED IN THE BOX