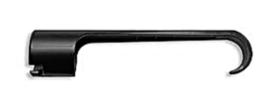

### **T5600** MIGHTY SCOPE - WIRELESS INSPECTION CAMERA

FLEXIBLE GOOSE NECK MULTI ANGLE VIEWING

FRONT HOOK
HOOKS CABLES OR OBJECTS

THREAD ADAPTORS (MALE & FEMALE) COLLAR & SPARE O RINGS ADAPTORS ALLOW CONNECTION WITH ALL 1/4" RODS