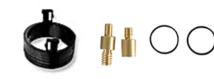

### **T5600** MIGHTY SCOPE - WIRELESS INSPECTION CAMERA

FLEXIBLE GOOSE NECK MULTI ANGLE VIEWING

FRONT HOOK
HOOKS CABLES OR OBJECTS

THREAD ADAPTORS (MALE & FEMALE) COLLAR & SPARE O RINGS ADAPTORS ALLOW CONNECTION WITH ALL 1/4" RODS