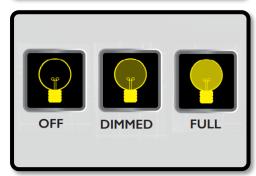

### **PERFORMANCE**

- **▼** 720P HIGH DEFINITION CAMERA
  - CLEAR, CRISP HIGH RESOLUTION IMAGES
- **←** 6x BRIGHT WHITE LED'S
  - *⋖ MAXIMUM VISIBILITY*
- RUN TIME
  - ◀ 110 MINUTES LIGHT OFF
  - **▼** 90 MINUTES DIMMED
  - **▼** 70 MINUTES FULL BEAM