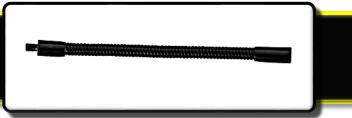

# **T5600** WIRELESS INSPECTION CAMERA



# C.K

### **T5600** MIGHTY SCOPE - WIRELESS INSPECTION CAMERA



THE T5600 MIGHTY SCOPE WIRELESS INSPECTION CAMERA IS IDEAL FOR THE END USER NEEDING TO INSPECT, PHOTOGRAPH OR RECORD VIDEO IN LOCATIONS WITH LIMITED ACCESS

















# WHAT'S IN THE KIT?







### **T5600** MIGHTY SCOPE - WIRELESS INSPECTION CAMERA

PADDED EVA CASE (ETHYLENE VINYL ACETATE)
STORAGE FOR THE CAMERA & ALL ACCESSORIES



#### T5600

**MIGHTY SCOPE CAMERA** 



### **USB-C CHARGING CABLE**

**CHARGING CABLE** 







### **T5600** MIGHTY SCOPE - WIRELESS INSPECTION CAMERA

FLEXIBLE GOOSE NECK MULTI ANGLE VIEWING



FRONT HOOK
HOOKS CABLES OR OBJECTS

THREAD ADAPTORS (MALE & FEMALE) COLLAR & SPARE O RINGS ADAPTORS ALLOW CONNECTION WITH ALL 1/4" RODS



















THE T5600 MIGHTY SCOPE WIRELESS INSPECTION CAMERA IS IDEAL FOR THE END USER NEEDING TO INSPECT, PHOTOGRAPH OR RECORD VIDEO IN LOCATIONS WITH LIMITED ACCESS

# SETTING UP





#### DOWNLOAD THE FREE C.K TOOLS MIGHTY SCOPE APP











FULL INSTALLATION INSTRUCTIONS ARE INCLUDED IN THE BOX



### CONNECT YOUR DEVICE TO THE MIGHTY SCOPE





FULL INSTALLATION INSTRUCTIONS ARE INCLUDED IN THE BOX

### **PERFORMANCE**

- **▼** 720P HIGH DEFINITION CAMERA
  - CLEAR, CRISP HIGH RESOLUTION IMAGES
- **←** 6x BRIGHT WHITE LED'S
  - *⋖ MAXIMUM VISIBILITY*
- RUN TIME
  - ◀ 110 MINUTES LIGHT OFF
  - **▼** 90 MINUTES DIMMED
  - **▼** 70 MINUTES FULL BEAM









### **DURABILITY**

- **▼ INGRESS PROTECTION IP-67 RATED**
  - ◀ PROTECTED FROM TOTAL DUST INGRESS
  - ▼ PROTECTION FROM S