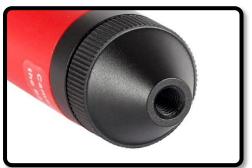

### **T5600** MIGHTY SCOPE - WIRELESS INSPECTION CAMERA

FLEXIBLE GOOSE NECK MULTI ANGLE VIEWING

FRONT HOOK
HOOKS CABLES OR OBJECTS

THREAD ADAPTORS (MALE & FEMALE) COLLAR & SPARE O RINGS ADAPTORS ALLOW CONNECTION WITH ALL 1/4" RODS