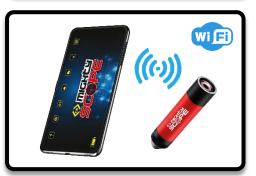

# SETTING UP

#### DOWNLOAD THE FREE C.K TOOLS MIGHTY SCOPE APP

FULL INSTALLATION INSTRUCTIONS ARE INCLUDED IN THE BOX

### CONNECT YOUR DEVICE TO THE MIGHTY SCOPE

FULL INSTALLATION INSTRUCTIONS ARE INCLUDED IN THE BOX