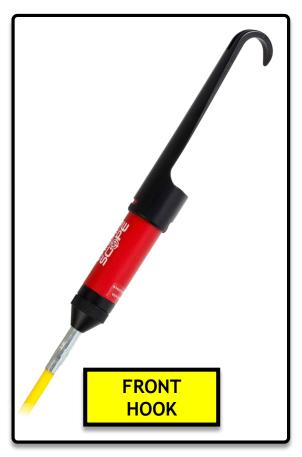

### **T5600** MIGHTY SCOPE - WIRELESS INSPECTION CAMERA

FLEXIBLE GOOSE NECK MULTI ANGLE VIEWING

FRONT HOOK
HOOKS CABLES OR OBJECTS

THREAD ADAPTORS (MALE & FEMALE) COLLAR & SPARE O RINGS ADAPTORS ALLOW CONNECTION WITH ALL 1/4" RODS