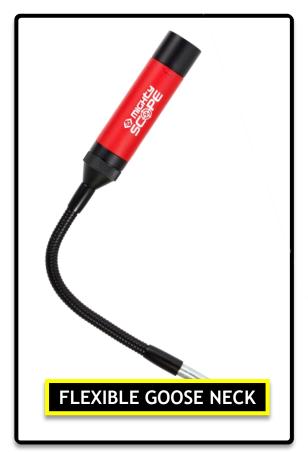

### **T5600** MIGHTY SCOPE - WIRELESS INSPECTION CAMERA

FLEXIBLE GOOSE NECK MULTI ANGLE VIEWING

FRONT HOOK
HOOKS CABLES OR OBJECTS

THREAD ADAPTORS (MALE & FEMALE) COLLAR & SPARE O RINGS ADAPTORS ALLOW CONNECTION WITH ALL 1/4" RODS