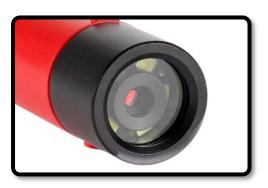

### **T5600** MIGHTY SCOPE - WIRELESS INSPECTION CAMERA

THE T5600 MIGHTY SCOPE WIRELESS INSPECTION CAMERA IS IDEAL FOR THE END USER NEEDING TO INSPECT, PHOTOGRAPH OR RECORD VIDEO IN LOCATIONS WITH LIMITED ACCESS

THE T5600 MIGHTY SCOPE WIRELESS INSPECTION CAMERA IS IDEAL FOR THE END USER NEEDING TO INSPECT, PHOTOGRAPH OR RECORD VIDEO IN LOCATIONS WITH LIMITED ACCESS