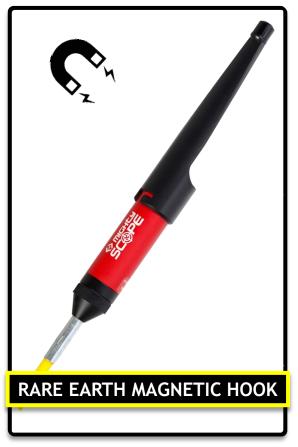

### **T5600** MIGHTY SCOPE - WIRELESS INSPECTION CAMERA

FLEXIBLE GOOSE NECK MULTI ANGLE VIEWING

FRONT HOOK
HOOKS CABLES OR OBJECTS

THREAD ADAPTORS (MALE & FEMALE) COLLAR & SPARE O RINGS ADAPTORS ALLOW CONNECTION WITH ALL 1/4" RODS