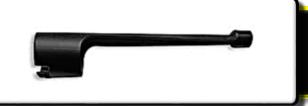

### **T5600** MIGHTY SCOPE - WIRELESS INSPECTION CAMERA

FLEXIBLE GOOSE NECK MULTI ANGLE VIEWING

FRONT HOOK
HOOKS CABLES OR OBJECTS

THREAD ADAPTORS (MALE & FEMALE) COLLAR & SPARE O RINGS ADAPTORS ALLOW CONNECTION WITH ALL 1/4" RODS