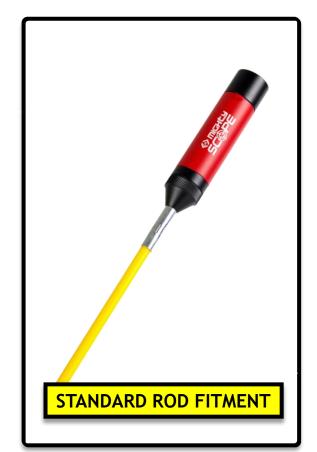

### **T5600** MIGHTY SCOPE - WIRELESS INSPECTION CAMERA

FLEXIBLE GOOSE NECK MULTI ANGLE VIEWING

FRONT HOOK
HOOKS CABLES OR OBJECTS

THREAD ADAPTORS (MALE & FEMALE) COLLAR & SPARE O RINGS ADAPTORS ALLOW CONNECTION WITH ALL 1/4" RODS