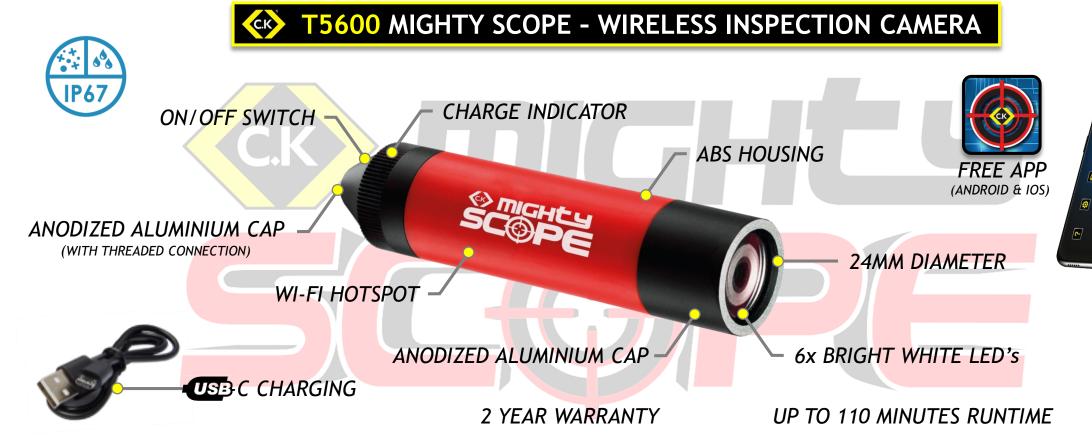

### **T5600** MIGHTY SCOPE - WIRELESS INSPECTION CAMERA

THE T5600 MIGHTY SCOPE WIRELESS INSPECTION CAMERA IS IDEAL FOR THE END USER NEEDING TO INSPECT, PHOTOGRAPH OR RECORD VIDEO IN LOCATIONS WITH LIMITED ACCESS

THE T5600 MIGHTY SCOPE WIRELESS INSPECTION CAMERA IS IDEAL FOR THE END USER NEEDING TO INSPECT, PHOTOGRAPH OR RECORD VIDEO IN LOCATIONS WITH LIMITED ACCESS