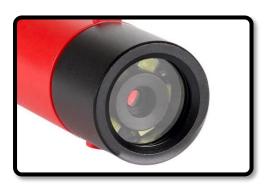

N IP-67 RATED**
  - ◀ PROTECTED FROM TOTAL DUST INGRESS
  - ▼ PROTECTION FROM SHORT PERIODS OF IMMERSION
     IN WATER UP TO 1M DEPTH
- SHIELDED USB-C CHARGING
  - **▼** PROTECTS AGAINST EMI
- ◀ ABS HOUSING & ANODIZED ALUMINUM END CAPS
  - HARD WARING & NON CONDUCTIVE









# **EASE OF USE**

- 24MM CAMERA DIAMETER
  - ▼ THE MOST COMPACT CAMERA IN ITS CLASS
- < LIGHTWEIGHT
  - ◀ JUST 36 GRAMS THE LIGHTEST CAMERA IN ITS CLASS
  - ◀ ABS HOUSING & ANODISED ALUMINIUM END CAPS
- ◀ BUILT IN WI-FI HOT SPOT
  - **▼** FAST, SIMPLE, CONVENIENT & RELIABLE









# **EASE OF USE**

- ALWAYS UP VIEWING MODE
  - **▼** IN BUILT ACCELEROMETER
- "PINCH SCREEN" ZOOM FUNCTION
  - **▼** IMPROVED VISIBILITY & DETAIL
- CHARGE INDICATOR LIGHT
  - ◀ RED WHEN CHARGING
  - ◀ BLUE/WHITE LIGHT WHEN SWITCHED ON











THE T5600 MIGHTY SCOPE WIRELESS INSPECTION CAMERA IS IDEAL FOR THE END USER NEEDING TO INSPECT, PHOTOGRAPH OR RECORD VIDEO IN LOCATIONS WITH LIMITED ACCESS