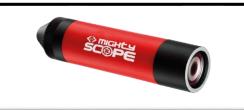

# **T5600** WIRELESS INSPECTION CAMERA



# C.K

### **T5600** MIGHTY SCOPE - WIRELESS INSPECTION CAMERA



THE T5600 MIGHTY SCOPE WIRELESS INSPECTION CAMERA IS IDEAL FOR THE END USER NEEDING TO INSPECT, PHOTOGRAPH OR RECORD VIDEO IN LOCATIONS WITH LIMITED ACCESS

















# WHAT'S IN THE KIT?







### **T5600** MIGHTY SCOPE - WIRELESS INSPECTION CAMERA

PADDED EVA CASE (ETHYLENE VINYL ACETATE)
STORAGE FOR THE CAMERA & ALL ACCESSORIES



#### T5600

**MIGHTY SCOPE CAMERA** 



### **USB-C CHARGING CABLE**

**CHARGING CABLE** 







### **T5600** MIGHTY SCOPE - WIRELESS INSPECTION CAMERA

FLEXIBLE GOOSE NECK MULTI ANGLE VIEWING



FRONT HOOK
HOOKS CABLES OR OBJECTS

THREAD ADAPTORS (MALE & FEMALE) COLLAR & SPARE O RINGS ADAPTORS ALLOW CONNECTION WITH ALL 1/4" RODS



















THE T5600 MIGHTY SCOPE WIRELESS INSPECTION CAMERA IS IDEAL FOR THE END USER NEEDING TO INSPECT, PHOTOGRAPH OR RECORD VIDEO IN LOCATIONS WITH LIMITED ACCESS

# SETTING UP





#### DOWNLOAD THE FREE C.K TOOLS MIGHTY SCOPE APP











FULL INSTALLATION INSTRUCTIONS ARE INCLUDED IN THE BOX



### CONNECT YOUR DEVICE TO THE MIGHTY SCOPE





FULL INSTALLATION INSTRUCTIONS ARE INCLUDED IN THE BOX

### **PERFORMANCE**

- **▼** 720P HIGH DEFINITION CAMERA
  - CLEAR, CRISP HIGH RESOLUTI