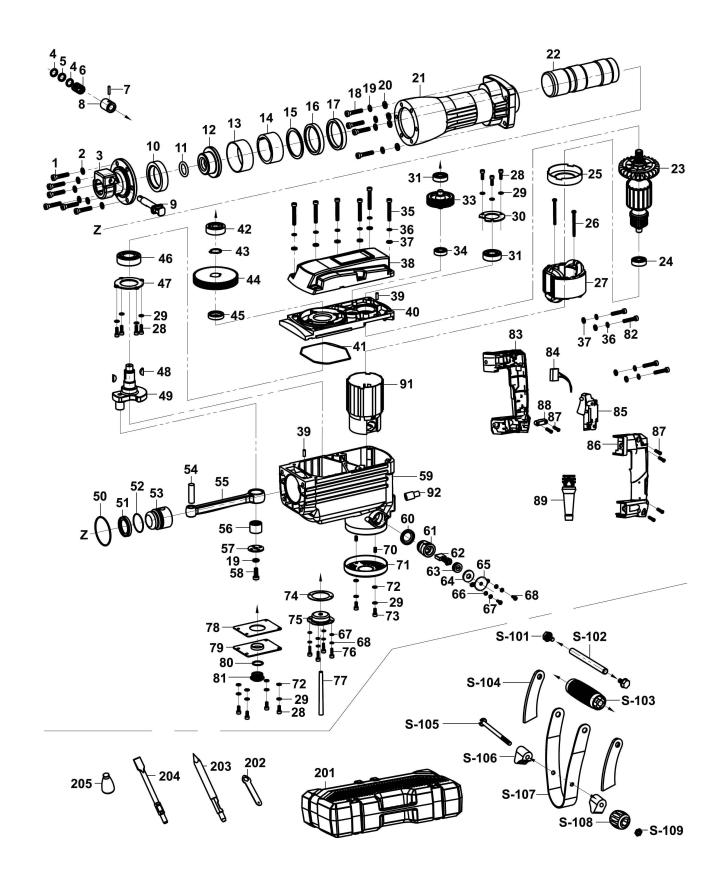

# **Demolition Hammer 1600W Model No: DHB1600**

| Item | Part No.   | Description                       |
|------|------------|-----------------------------------|
| 1    | SCB1035.SB | Socket Cap Bolt M10 x 35 Black    |
| 2    | SWM10.SB   | Spring Washer M10 Black           |
| 3    | DHB1600.03 | Head Cover                        |
| 4    | DHB1600.04 | Locking Washer                    |
| 5    | DHB1600.05 | Spring Washer                     |
| 6    | DHB1600.06 | Locking Spring                    |
| 7    | DHB1600.07 | Locking Pin                       |
| 8    | DHB1600.08 | Spring Cover                      |
| 9    | DHB1600.09 | Lock Shaft                        |
| 10   | DHB1600.10 | Anti-Vibration Ring (Small)       |
| 11   | DHB1600.11 | Aluminium Cover O-Ring 23.6 x 5mm |
| 12   | DHB1600.12 | Aluminium Cover                   |
| 13   | DHB1600.13 | Sleeve Ring                       |
| 14   | DHB1600.14 | Sleeve                            |
| 15   | DHB1600.15 | Washer 57.6 x 68.4 x 2mm          |
| 16   | DHB1600.16 | Anti-Vibration Ring (Large)       |
| 17   | DHB1600.17 | Inner Ring for Front Impact       |
| 18   | SCB835.SB  | Socket Cap Bolt M8 X 35 Black     |
| 19   | SWM8.SB    | Spring Washer M8 Black            |
| 20   | FWM8.SB    | Flat Washer M8 Black              |
| 21   | DHB1600.21 | Front Impact                      |
| 22   | DHB1600.22 | Impact Hammer                     |
| 23   | DHB1600.23 | Rotor 1240W                       |
| 24   | B/6201-2RS | Bearing 6201-2rs                  |
| 25   | DHB1600.25 | Fan Cover                         |
| 26   | DHB1600.26 | Self-Tapping Screw 4.8 x 60-F     |
| 27   | DHB1600.27 | Stator 1600W                      |
| 28   | SCB516.SB  | Socket Cap Bolt M5 x 16 Black     |
| 29   | SWM5.SB    | Spring Washer M5 Black            |
| 30   | DHB1600.30 | Bearing Fixing Plate              |
| 31   | B/6201-2RS | Bearing 6201-2rs                  |
| 33   | DHB1600.33 | Gear (Small)                      |
| 34   | B/6001-2RS | Bearing 6001-2rs                  |
| 35   | SCB645.SB  | Socket Cap Bolt M6 x 45 Black     |
| 36   | SWM6.SB    | Spring Washer M6 Black            |
| 37   | FWM6.SB    | Flat Washer M6 Black              |
| 38   | DHB1600.38 | Upper Cover                       |
| 39   | DHB1600.39 | Locating Pin                      |
| 40   | DHB1600.40 | Middle Cover                      |
| 41   | DHB1600.41 | Seal Ring                         |

| 43<br>44<br>45<br>46<br>47<br>48 | B/6302 DHB1600.43 DHB1600.44 DHB1600.45 B/6205-2RS DHB1600.47 DHB1600.48 DHB1600.49 | Bearing 6302 C-Ring Gear (Large) Distance Ring Bearing 6205-2rs Bearing Cover (Large) Woodruff Key (4 x 6.5 x 16) Work Spindle |
|----------------------------------|-------------------------------------------------------------------------------------|--------------------------------------------------------------------------------------------------------------------------------|
| 44<br>45<br>46<br>47<br>48       | DHB1600.44  DHB1600.45  B/6205-2RS  DHB1600.47  DHB1600.48  DHB1600.49              | Gear (Large) Distance Ring Bearing 6205-2rs Bearing Cover (Large) Woodruff Key (4 x 6.5 x 16)                                  |
| 45<br>46<br>47<br>48             | DHB1600.45<br>B/6205-2RS<br>DHB1600.47<br>DHB1600.48<br>DHB1600.49                  | Distance Ring  Bearing 6205-2rs  Bearing Cover (Large)  Woodruff Key (4 x 6.5 x 16)                                            |
| 46<br>47<br>48                   | B/6205-2RS  DHB1600.47  DHB1600.48  DHB1600.49                                      | Bearing 6205-2rs Bearing Cover (Large) Woodruff Key (4 x 6.5 x 16)                                                             |
| 47                               | DHB1600.47<br>DHB1600.48<br>DHB1600.49                                              | Bearing Cover (Large) Woodruff Key (4 x 6.5 x 16)                                                                              |
| 48                               | DHB1600.48<br>DHB1600.49                                                            | Woodruff Key (4 x 6.5 x 16)                                                                                                    |
|                                  | DHB1600.49                                                                          |                                                                                                                                |
| 49                               |                                                                                     | Work Spindle                                                                                                                   |
|                                  | DUDIEGO FO                                                                          | Work opinale                                                                                                                   |
| 50                               | DHB1600.50                                                                          | Front Impact Seal                                                                                                              |
| 51                               | DHB1600.51                                                                          | Piston Seal                                                                                                                    |
| 52                               | DHB1600.52                                                                          | O-Ring (39.4 x 3.1mm)                                                                                                          |
| 53                               | DHB1600.53                                                                          | Piston Seal                                                                                                                    |
| 54                               | DHB1600.54                                                                          | Piston Pin 12 x 44                                                                                                             |
| 55                               | DHB1600.55                                                                          | Connecting Rod                                                                                                                 |
| 56                               | DHB1600.56                                                                          | Needle Bearing NK18/20B                                                                                                        |
| 57                               | DHB1600.57                                                                          | Needle Bearing Cover                                                                                                           |
| 58                               | SCB830.SB                                                                           | Socket Head Cap Screw M8x30 Black                                                                                              |
| 59                               | DHB1600.59                                                                          | Housing                                                                                                                        |
| 60                               | DHB1600.60                                                                          | Carbon Brush Holder Washer                                                                                                     |
| 61                               | DHB1600.61                                                                          | Carbon Brush Holder                                                                                                            |
| 62                               | DHB1600.62                                                                          | Carbon Brush (7 x 17 x 18)                                                                                                     |
| 63                               | DHB1600.63                                                                          | Carbon Brush Holder Cover                                                                                                      |
| 64                               | DHB1600.64                                                                          | Carbon Brush Holder Protector (26 x 10 x 3)                                                                                    |
| 65                               | DHB1600.65                                                                          | Carbon Brush Holder Gland                                                                                                      |
| 66                               | FWM4.SB                                                                             | Flat Washer M4 Black                                                                                                           |
| 67                               | SWM4.SB                                                                             | Spring Washer M4 Black                                                                                                         |
| 68                               | MSP412.SB                                                                           | Machine Screw Pan Head Phillips M4x12mm<br>Black                                                                               |
| 70                               | DHB1600.70                                                                          | Grub Screw M5 x 10                                                                                                             |
| 71                               | DHB1600.71                                                                          | Rear Cover                                                                                                                     |
| 72                               | FWM5.SB                                                                             | Flat Washer M5 Black                                                                                                           |
| 73                               | MSP512.SB                                                                           | Machine Screw Pan Head Phillips M5x12mm<br>Black                                                                               |
| 74                               | DHB1600.74                                                                          | Grease Core Cover                                                                                                              |
| 75                               | DHB1600.75                                                                          | Grease Core                                                                                                                    |
| 76                               | SCB412.SB                                                                           | Socket Cap Bolt M4 x 12 Black                                                                                                  |
| 77                               | DHB1600.77                                                                          | Grease Support Rod                                                                                                             |
| 78                               | DHB1600.78                                                                          | Grease Cover Seal (A)                                                                                                          |
| 79                               | DHB1600.79                                                                          | Grease Cover                                                                                                                   |
| 80                               | DHB1600.80                                                                          | Grease Cover Seal (B)                                                                                                          |
|                                  |                                                                                     |                                                                                                                                |

# **Demolition Hammer 1600W Model No: DHB1600**

| Item | Part No.    | Description                   |
|------|-------------|-------------------------------|
| 81   | DHB1600.81  | Grease Cap                    |
| 82   | SCB630.SB   | Socket Cap Bolt M6 x 30 Black |
| 83   | DHB1600.83  | Handle, Right Side            |
| 84   | DHB1600.84  | Capacitor 0.33uF (2x180)      |
| 85   | DHB1600.85  | On/Off Switch FA2-10/2W2      |
| 86   | DHB1600.86  | Handle, Left Side             |
| 87   | DHB1600.87  | Casing Screw ST4 x 16F-8.8    |
| 88   | DHB1600.88  | Cord Clamp                    |
| 89   | DHB1600.89  | Cord Sleeve                   |
| 91   | DHB1600.91  | Stator Housing                |
| 92   | DHB1600.92  | Rotor Clamp                   |
| 201  | DHB1600.201 | Metal Storage Case            |

| Item  | Part No.      | Description               |
|-------|---------------|---------------------------|
| 202   | DHB1600.202   | Spanner                   |
| 203   | DHB1600.203   | Point Chisel 30mm         |
| 204   | DHB1600.204   | Flat Chisel 30mm          |
| 205   | DHB1600.205   | Oil Pot                   |
| S-101 | DHB1600.S-101 | Cover for Handle Shaft    |
| S-102 | DHB1600.S-102 | Handle Shaft              |
| S-103 | DHB1600.S-103 | Handle Sleeve             |
| S-104 | DHB1600.S-104 | Rubber Sleeve for Handle  |
| S-105 | DHB1600.S-105 | Pin for Handle            |
| S-106 | DHB1600.S-106 | Clamping Block for Handle |
| S-107 | DHB1600.S-107 | Handle Clamp              |
| S-108 | DHB1600.S-108 | Small Knob for Handle     |