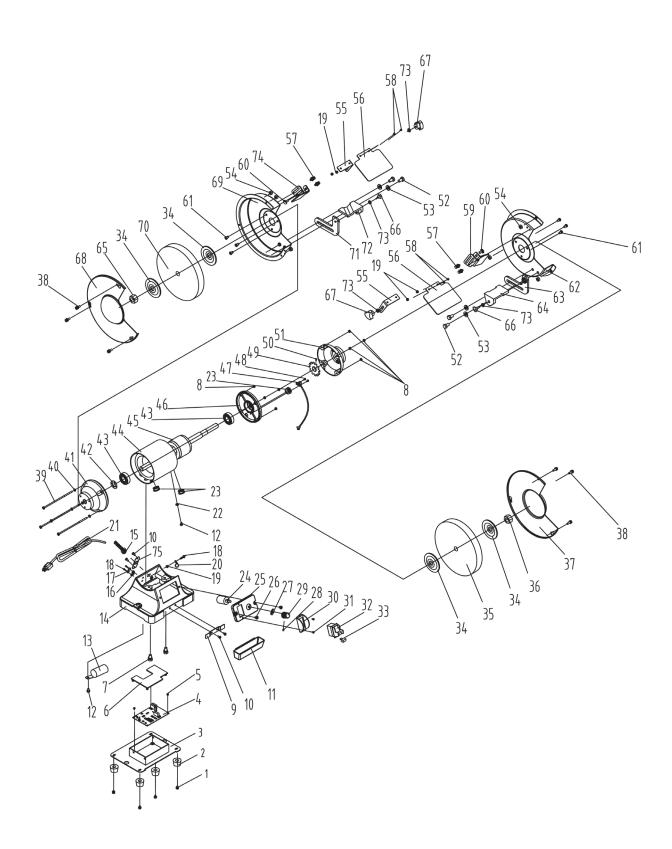

## Bench Grinder Ø150mm Variable Speed **Model No: BG150WVS**

| Item | Part No.    | Description                                       |
|------|-------------|---------------------------------------------------|
| 1    | BG200WVS.01 | PHILLIPS SCREW (c/w WASHER) M5x16                 |
| 2    | BG200WVS.02 | RUBBER FOOT                                       |
| 3    | BG150WVS.03 | BASE PLATE                                        |
| 4    | BG200WVS.04 | CIRCUIT BOARD                                     |
| 5    | BG200WVS.05 | SELF TAPPING SCREW ST2.9x5                        |
| 6    | BG150WVS.06 | CIRCUIT BOARD COVER                               |
| 7    | BG150WVS.07 | PHILLIPS SCREW (c/w SPRING WASHER)<br>M6x18       |
| 8    | SN4.S       | STEEL NUT M4 ZINC DIN934 (SINGLE)                 |
| 9    | BG200WVS.09 | COOLANT TRAY CLIP                                 |
| 10   | BG200WVS.10 | PHILLIPS SCREW M4x8                               |
| 11   | BG200WVS.11 | COOLANT TRAY                                      |
| 12   | BG200WVS.12 | PHILLIPS SCREW (c/w SPRING+FLAT WASHER) M4x8      |
| 13   | BG150WVS.13 | CAPACITOR 6uF 450V                                |
| 14   | BG150WVS.14 | BASE                                              |
| 15   | BG200WVS.15 | STRAIN RELIEF                                     |
| 16   | BG150WVS.16 | CORD CLIP                                         |
| 17   | BG150WVS.17 | CORD CLIP PLATE                                   |
| 18   | BG200WVS.18 | PHILLIPS SCREW M4x16                              |
| 19   | SN4.S       | STEEL NUT M4 ZINC DIN934 (SINGLE)                 |
| 20   | BG200WVS.20 | RETAINING RING                                    |
| 21   | BG200WVS.21 | CORD & PLUG                                       |
| 22   | BG200WVS.22 | TOOTHED LOCK WASHER (D4)                          |
| 23   | BG200WVS.23 | CORD BUSHING                                      |
| 24   | BG200WVS.24 | SPEED CONTROLLER                                  |
| 25   | BG200WVS.25 | SWITCH PLATE                                      |
| 26   | BG200WVS.26 | PHILLIPS SCREW M5x10                              |
| 27   | BG200WVS.27 | ROTARY KNOB WASHER                                |
| 28   | BG150WVS.28 | SCREW                                             |
| 29   | BG200WVS.29 | SPEED CONTROL KNOB                                |
| 30   | BG200WVS.30 | SWITCH GUARD                                      |
| 31   | BG200WVS.31 | PHILLIPS SCREW M3x10                              |
| 32   | BG200WVS.32 | SWITCH                                            |
| 33   | BG200WVS.33 | SWITCH KEY                                        |
| 34   | BG150WVS.34 | FLANGE                                            |
| 35   | BG150/16    | GRINDING STONE 150x20mm 32(13)mm BORE A36Q COARSE |
| 36   | SN12.S      | STEEL NUT M12 ZINC DIN934(SINGLE)                 |
| 37   | BG150WVS.37 | GUARD COVER, LEFT                                 |
| 38   | BG200WVS.38 | PHILLIPS SCREW (SPRING+FLAT WASHER)<br>M5x18      |

| Item | Part No.    | Description                                     |
|------|-------------|-------------------------------------------------|
| 39   | BG150WVS.39 | PHILLIPS SCREW M5x145                           |
| 40   | BG150WVS.40 | FLAT WASHER (D4)                                |
| 41   | BG150WVS.41 | ROTOR COVER (L/S)                               |
| 42   | BG150WVS.42 | WAVE WASHER (D35)                               |
| 43   | B/6202      | BEARING 6202                                    |
| 44   | BG150WVS.44 | STATOR                                          |
| 45   | BG150WVS.45 | ROTOR                                           |
| 46   | BG150WVS.46 | ROTOR COVER (R/S)                               |
| 47   | BG200WVS.47 | SENSOR                                          |
| 48   | BG150WVS.48 | PHILLIPS SCREW (c/w WASHER) M2.5x6              |
| 49   | BG200WVS.49 | PLATE                                           |
| 50   | BG200WVS.50 | SCREW M5x6                                      |
| 51   | BG150WVS.51 | ROTOR COVER (R/S)                               |
| 52   | BG200WVS.52 | HEX BOLT M8x12                                  |
| 53   | BG200WVS.53 | FLAT WASHER 8mm                                 |
| 54   | NLN5.S      | NYLOC NUT M5 ZINC DIN 985 (SINGLE)              |
| 55   | BG200WVS.55 | EYESHIELD SUPPORT                               |
| 56   | BG150WVS.56 | EYESHIELD                                       |
| 57   | BG200WVS.57 | HEX BOLT (c/w SPRING+FLAT WASHER)<br>M5x10      |
| 58   | BG200WVS.58 | PHILLIPS SCREW M4x12                            |
| 59   | BG200WVS.59 | SHIELD, RIGHT SIDE                              |
| 60   | BG150WVS.60 | SCREW M6x12                                     |
| 61   | BG200WVS.61 | PHILLIPS SCREW (c/w SPRING WASHER)<br>M5x10     |
| 62   | BG150WVS.62 | RIGHT GUARD                                     |
| 63   | BG150WVS.63 | WORK REST, RIGHT                                |
| 64   | BG200WVS.64 | MOVEABLE WORK REST, RIGHT                       |
| 65   | SN12.S      | STEEL NUT M12 ZINC DIN934(SINGLE)               |
| 66   | BG200WVS.66 | WORK REST LOCK KNOB                             |
| 67   | NLN6.S      | NYLOC NUT M6 ZINC DIN 985 (SINGLE)              |
| 68   | BG150WVS.68 | GUARD COVER, LEFT                               |
| 69   | BG150WVS.69 | LEFT GUARD                                      |
| 70   | BG150/15    | GRINDING STONE 150x20mm 32(13)mm BORE A60P FINE |
| 71   | BG150WVS.71 | WORK REST, LEFT                                 |
| 72   | BG200WVS.72 | MOVEABLE WORK REST, LEFT                        |
| 73   | BG200WVS.73 | FLAT WASHER (D6)                                |
| 74   | BG150WVS.74 | SHIELD, LEFT SIDE                               |
| 75   | BG200WVS.75 | WIRE CLIP PLATE                                 |