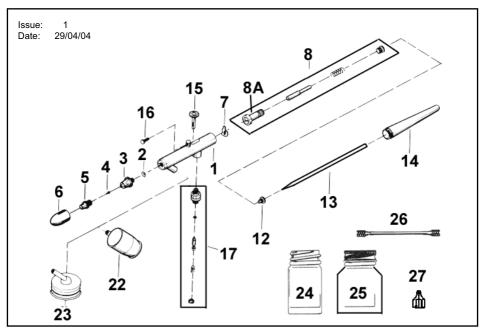

## PARTS LISTING FOR: AIR BRUSH KIT

## MODEL: AB932/K

| Item | Part No  | Description           | Item | Part No  | Description                |
|------|----------|-----------------------|------|----------|----------------------------|
| 1    | AB932/01 | Frame                 | 14   | AB932/14 | Tail cover                 |
| 2    | AB932/02 | O-Ring                | 15   | AB932/15 | Trigger                    |
| 3    | AB932/03 | Nozzle assembly       | 16   | AB932/16 | Micro adjust screw         |
| 4    | AB932/04 | Fluid tip             | 17   | AB932/17 | Valve assembly             |
| 5    | AB932/05 | Fixing nut            | 22   | AB932/22 | Paint cup                  |
| 6    | AB932/06 | Fixing cap            | 23   | AB932/23 | Jar cover with nozzle      |
| 7    | AB932/07 | Spacer                | 24   | AB930/16 | Jar, 22cc                  |
| 8    | AB932/08 | Needle guide assembly | 25   | AB930/17 | Jar with cover, 60cc       |
| 12   | AB932/12 | Needle fixing screw   | 26   | AB930/19 | Air hose, 5ft              |
| 13   | AB932/13 | Fluid needle          | 27   | AB931/31 | Air hose adaptor, 1/4" BSP |