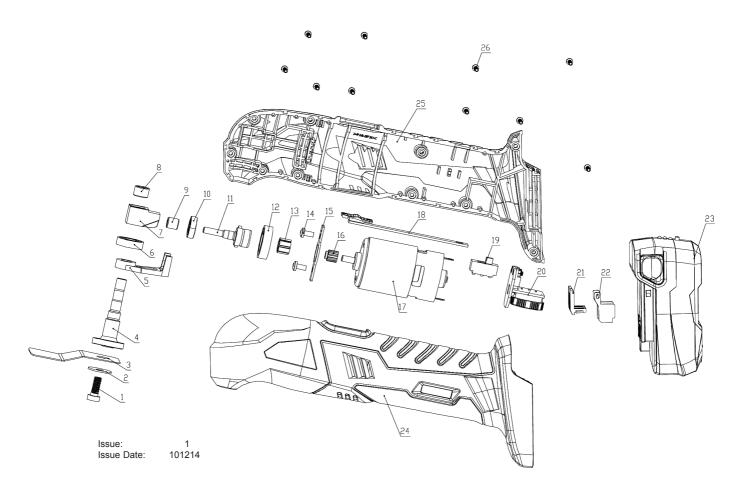

## **CORDLESS OSCILLATING MULTI-TOOL 18V**

MODEL: CPMT18V

| ITEM | PART NO    | DESCRIPTION              | ITEM               | PART NO    | DESCRIPTION                                       |
|------|------------|--------------------------|--------------------|------------|---------------------------------------------------|
| 1    | CPMT18V.01 | SCREW (M5x16)            | 18                 | CPMT18V.18 | PUSH BUTTON SWITCH                                |
| 2    | CPMT18V.02 | WASHER                   | 19                 | CPMT18V.19 | TOGGLE SWITCH                                     |
| 3    | SMTA1      | MULTI-TOOL BLADE SET 3pc | 20                 | CPMT18V.20 | SPEED CONTROL BOARD                               |
| 4    | CPMT18V.04 | DRIVE SHAFT              | 21                 | CPMT18V.21 | INSERT FRAME                                      |
| 5    | CPMT18V.05 | DIAL                     | 22                 | CPMT18V.22 | INSERT COVER                                      |
| 6    | CPMT18V.06 | BEARING (6900Z)          | 23                 | CP5418VBP  | CORDLESS POWER TOOL BATTERY 18V                   |
| 7    | CPMT18V.07 | FIXED BLOCK              | 24                 | CPMT18V.24 | HOUSING (LEFT)                                    |
| 8    | CPMT18V.08 | NEEDLE BEARING (HK0808)  | 25                 | CPMT18V.25 | HOUSING (RIGHT)                                   |
| 9    | CPMT18V.09 | NEEDLE BEARING (HK0509)  | 26                 | CPMT18V.26 | SCREW (ST3x14)                                    |
| 10   | CPMT18V.10 | ROLLER BEARING           |                    |            |                                                   |
| 11   | CPMT18V.11 | CONNECTING SHAFT         | <u>ACCESSORIES</u> |            |                                                   |
| 12   | CPMT18V.12 | BEARING (6901Z)          |                    | SMTA2      | MULTI-TOOL HALF-MOON CUTTING BLADE                |
| 13   | CPMT18V.13 | RUBBER SLEEVE            |                    | SMTA3      | MULTI-TOOL CARBIDE TIPPED HALF-MOON CUTTING BLADE |
| 14   | CPMT18V.14 | SCREW (M4x6)             |                    | SMTA4      | MULTI-TOOL DIAMOND CUTTING BLADE                  |
| 15   | CPMT18V.15 | MOTOR FIXED PLATE        |                    | SMTA5      | MULTI-TOOL SANDING SHEET SET 20pc                 |
| 16   | CPMT18V.16 | MOTOR GEAR               |                    | SMTA6      | MULTI-TOOL 75mm TRIANGLE SANDING PAD              |
| 17   | CPMT18V.17 | MOTOR                    |                    | 0.11.10    | MOETI 100E 70MM TRANSEE OF MONOTING               |