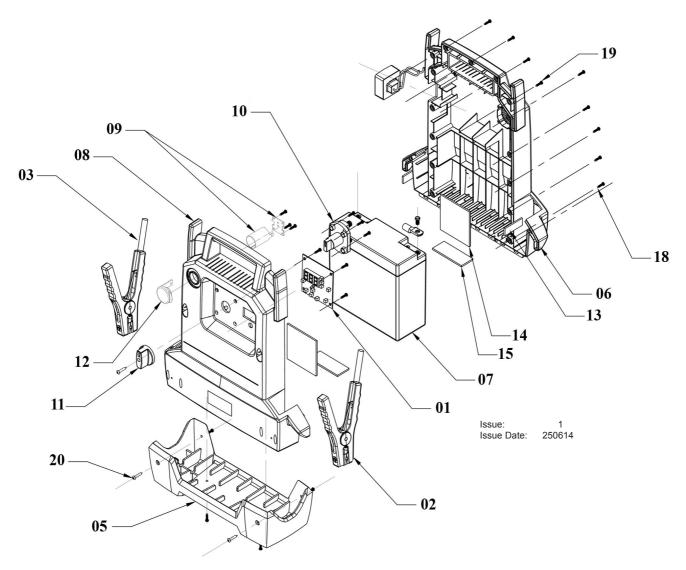

## **ROADSTART EMERGENCY POWER PACK 12V** 1900 PEAK AMPS DEKRA APPROVED

MODEL: PBI2212S

| ITEM | PART NO     | DESCRIPTION                    | ITEM | PART NO     | DESCRIPTION                |
|------|-------------|--------------------------------|------|-------------|----------------------------|
| 1    | PBI2212.01  | CONTROL BOARD ASS'Y            | 12   | PBI2212.12  | RUBBER COVER FOR DC SOCKET |
| 2    | PBI2212.02  | NEGATIVE (BLACK) CABLE & CLAMP | 13   | PBI2212.13  | TAPE (97x25x5)             |
| 3    | PBI2212.03  | POSITIVE (RED) CABLE & CLAMP   | 14   | PBI2212.14  | TAPE (120x120x2)           |
| 4    | PBI2212.04  | FUSE (HEAVY DUTY) 300AH AMG    | 15   | PBI2212.15  | TAPE (120x30x2)            |
| 5    | PBI2212.05  | BUMPER BASE                    | 16   | PBI2212S.16 | LABEL, FACEPLATE           |
| 6    | PBI2212.06  | BACK COVER (BLACK)             | 17   | PBI2212.17  | BACK LABEL                 |
| 7    | PBI2212.07  | BATTERY 16Ah 12V               | 18   | PBI2212.18  | SCREW (M4z25mm)            |
| 8    | PBI2212S.08 | FRONT PANEL                    | 19   | PBI2212.19  | SCREW (M4x16mm)            |
| 9    | PBI2212.09  | DC ADAPTOR ASS'Y               | 20   | PBI2212.20  | SCREW (M3.5x12mm)          |
| 10   | PBI2212.10  | SWITCH 12/24V                  |      | PBI.C       | BATTERY CHARGER            |
| 11   | PBI2212.11  | SWITCH KNOB                    |      |             |                            |