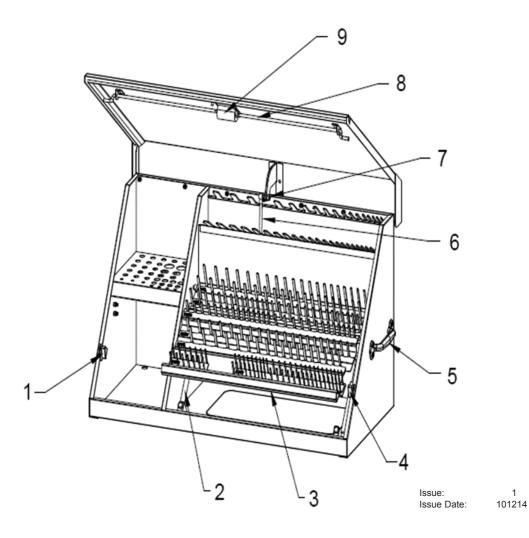

PARTS FOR: **TOPCHEST 915mm HEAVY-DUTY** MODEL: PTB915TR

| ITEM | PART NO    | DESCRIPTION    |
|------|------------|----------------|
| 1    | PTB-304015 | LATCH CLIP (L) |
| 2    | PTB-303036 | GAS STRUT      |
| 3    | PTB-301279 | PULL BAR       |
| 4    | PTB-304016 | LATCH CLIP (R) |
| 5    | PTB-306039 | SIDE HANDLE    |
| 6    | PTB-303033 | GAS STRUT      |
| 7    | PTB-323000 | LOCK NUT       |
| 8    | PTB-304019 | LOCK BAR       |
| 9    | PTB-304042 | LATCH          |