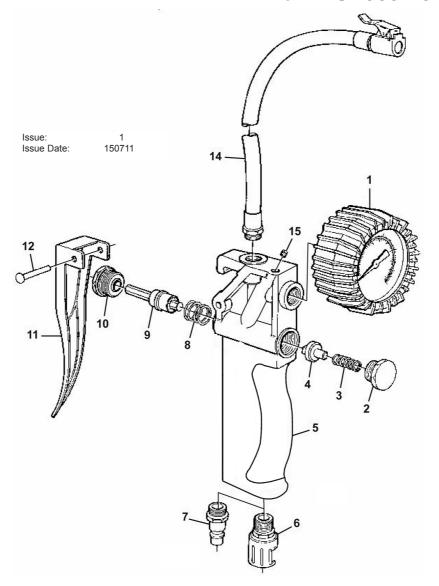

## PROFESSIONAL TYRE INFLATOR -**CLIP-ON CONNECTOR**

**MODEL: SA930.V3** 

| ITEM | PART NO     | DESCRIPTION              |
|------|-------------|--------------------------|
| 1    | SA930.01A   | GAUGE D.63               |
|      | SA930.01B   | GAUGE D.80               |
| 2    | SA930.02    | SCREW CAP                |
| 3    | SA930.03    | SPRING                   |
| 4    | SA930.04    | VALVE                    |
| 5    | SA930.V3-05 | HANDLE                   |
| 6    | SA930.06    | CONNECTION               |
| 7    | SA930.07    | INLET                    |
| 8    | SA930.08    | TRIGGER SPRING           |
| 9    | SA930.09    | TRIGGER VALVE            |
| 10   | SA930.10    | TRIGGER CAP              |
| 11   | SA930.11    | TRIGGER                  |
| 12   | SA930.12    | PIN                      |
| 14   | SA930.14    | AIR HOSE (c/w CONNECTOR) |
| 15   | SA930.15    | SCREW                    |