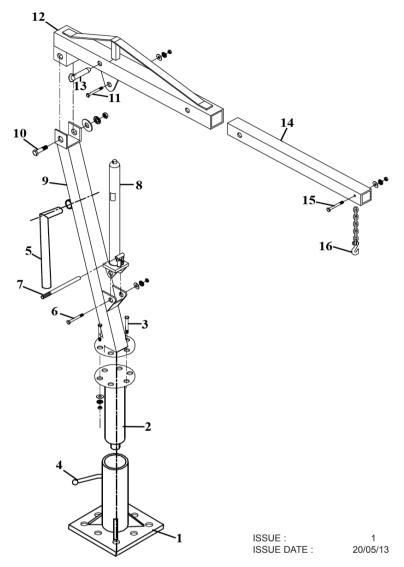

## STATIC MOUNTED CRANE 450KG

MODEL: SSC450

| ITEM | PART NO   | DESCRIPTION       |
|------|-----------|-------------------|
| 1    | SSC450.01 | BASE              |
| 2    | SSC450.02 | WHEEL HUB         |
| 3    | SSC450.03 | BOLT M12X35       |
| 4    | SSC450.04 | BOLT M12X25       |
| 5    | SSC450.05 | WHEEL WORKING ARM |
| 6    | SSC450.06 | BOLT M16X90       |
| 7    | SSC450.07 | JACK HANDLE       |
| 8    | SSC450.08 | JACK (3TON)       |
| 9    | SSC450.09 | POST              |
| 10   | SSC450.10 | BOLT M14X100      |
| 11   | SSC450.11 | BOLT M16X80       |
| 12   | SSC450.12 | BOOM              |
| 13   | SSC450.13 | PIN               |
| 14   | SSC450.14 | BOOM EXTENSION    |
| 15   | SSC450.15 | BOLT M12X70       |
| 16   | SSC450.16 | HOOK AND CHAIN    |