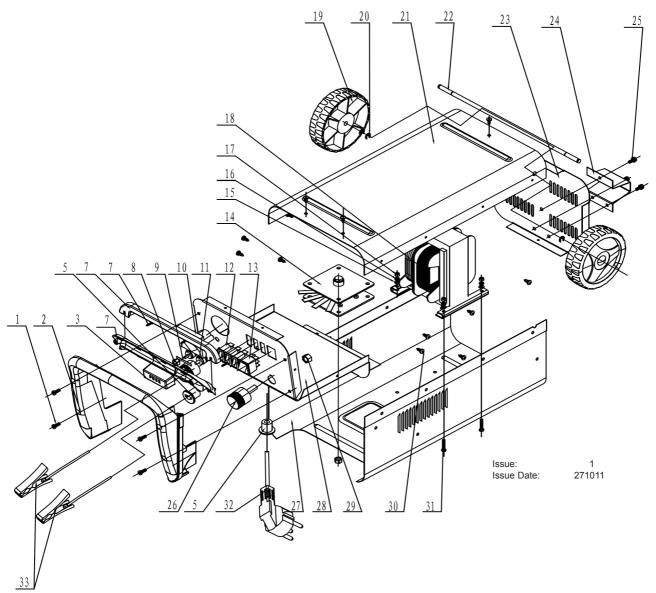

## STARTER/CHARGER 240/40Amp 12/24V 230V

MODEL: START240

| ITEM | PART NO      | DESCRIPTION                  | ITEM | PART NO     | DESCRIPTION                  |
|------|--------------|------------------------------|------|-------------|------------------------------|
| 1    | START240.01  | TAPPING SCREW (M5x14)        | 18   | START240.18 | MAIN TRANSFORMER             |
| 2    | START240.02  | HANDLE COMPLETE (INC: 4 & 6) | 19   | START240.19 | WHEEL                        |
| 3    | START240.03  | FUSE COVER                   | 20   | START240.20 | WHEEL RETAINING RING         |
| 5    | START240.05  | BUSHING                      | 21   | START240.21 | BACK PANEL                   |
| 7    | START240.07  | TAPPING SCREW (2.9x16)       | 22   | START240.22 | WHEEL AXLE                   |
| 8    | START240.08  | HEX NUT (M8)                 | 23   | START240.23 | BOTTOM PANEL                 |
| 9    | START180.F   | FUSE 50A (SINGLE)            | 24   | START240.24 | FOOT                         |
|      | START180.F20 | FUSE 50A (PACK OF 20)        | 25   | START240.25 | TAPPING SCREW (M5x14)        |
| 10   | START240.10  | AMMETER                      | 26   | START240.26 | TERMINAL KNOB                |
| 11   | START240.11  | TERMINAL KNOB                | 27   | START240.27 | FRONT PANEL                  |
| 12   | START240.12  | ROCKER SWITCH                | 28   | START240.28 | UPPER PANEL                  |
| 13   | START240.13  | POWER SWITCH                 | 29   | START240.29 | HEX NUT (M10)                |
| 14   | START240.14  | RECTIFIER                    | 30   | START240.30 | SCREW (ST4.8x13)             |
| 15   | START240.15  | WASHER                       | 31   | START240.31 | HEX BOLT (M5x25)             |
| 16   | START2400.16 | SPRING WASHER                | 32   | START240.32 | POWER CABLE                  |
| 17   | START240.17  | HEX NUT (M5)                 | 33   | START240.33 | CLAMPS (POSITIVE & NEGATIVE) |