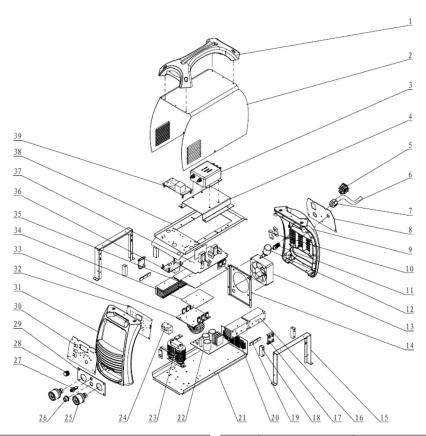

## TIG/MMA Inverter Welder 160Amp 230V Model No: TIG160S.V2

| Item | Part No.      | Description                |
|------|---------------|----------------------------|
| 1    | TIG200S.V2-01 | TOP HANDLE                 |
| 2    | TIG200S.V2-02 | TOP COVER                  |
| 3    | TIG200S.V2-03 | EMI FILTER                 |
| 4    | TIG200S.V2-04 | EMI FILTER HOLDER          |
| 5    | TIG200S.V2-05 | ROCKER SWITCH              |
| 6    | TIG200S.V2-06 | POWER CORD                 |
| 7    | TIG200S.V2-07 | CABLE HOLDER               |
| 8    | TIG200S.V2-08 | REAR PANEL FIXED PLATE     |
| 9    | TIG200S.V2-09 | REAR PANEL                 |
| 10   | TIG200S.V2-10 | TENSION DISC               |
| 11   | TIG200S.V211A | CONNECTING SCREW ROD       |
|      | TIG200S.V211B | COPPER NUT (NOT SHOWN)     |
| 12   | TIG200S.V2-12 | GAS VALVE                  |
| 13   | TIG200S.V2-13 | FAN                        |
| 14   | TIG200S.V2-14 | FAN COVER                  |
| 15   | TIG200S.V2-15 | HEAT SINK HOLDER           |
| 16   | TIG200S.V2-16 | IGBT HEAT SINK             |
| 17   | TIG200S.V2-17 | IGBT HEAT PLATE            |
| 18   | TIG200S.V2-18 | SUPPORT                    |
| 19   | TIG200S.V2-19 | PRESSING PLATE (SMALL)     |
| 20   | TIG200S.V2-20 | HEAT SINK (QUICK RECOVERY) |

| Item | Part No.      | Description                    |
|------|---------------|--------------------------------|
| 21   | TIG200S.V2-21 | BOTTOM PLATE                   |
| 22   | TIG160S.V2-22 | POWER PCB                      |
| 23   | TIG200S.V2-23 | TRANSFORMER                    |
| 24   | TIG200S.V2-24 | SENSOR                         |
| 25   | TIG200S.V2-25 | QUICK CONNECTOR                |
| 26   | TIG200S.V2-26 | SWITCH OF TIG TORCH            |
| 27   | TIG200S.V227A | GAS CONNECTROR (A)             |
|      | TIG200S.V227B | GAS CONNECTROR (B) (NOT SHOWN) |
| 28   | TIG200S.V2-28 | POTENTIOMETER KNOB             |
| 29   | TIG200S.V2-29 | OUTPUT FIXED PLATE             |
| 30   | TIG200S.V2-30 | FRONT MOUNTING PLATE           |
| 31   | TIG200S.V2-31 | FRONT PLASTIC PANEL            |
| 32   | TIG160S.V2-32 | FRONT CONTROL PCB              |
| 33   | TIG160S.V2-33 | RECTIFIER                      |
| 34   | TIG200S.V2-34 | INSULATING PLATE FOR RECTIFIER |
| 35   | TIG200S.V2-35 | INSULATING PLATE FOR MAIN PCB  |
| 36   | TIG200S.V2-36 | GUN SWITCH ISOLATION PLATE     |
| 37   | TIG160S.V2-37 | MAIN PCB BOARD                 |
| 38   | TIG200S.V2-38 | MOUNTING PLATE                 |
| 39   | TIG200S.V2-39 | PULSE ARC BOARD                |